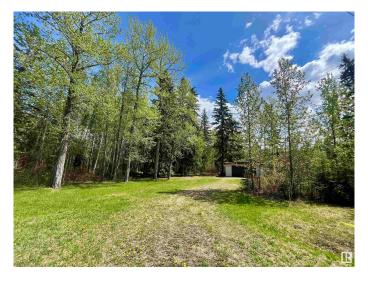

#### \$229,000

0 Bedroom, 0.00 Bathroom, Rural on 0.94 Acres

Ascot Beach, Rural Parkland County, AB

Discover the perfect getaway with this large well taken care of 0.94-acre vacant lot in the sought-after Ascot Beach area of Wabamun, Alberta. This mature, tree-lined property features a double garage, small tool shed, and a self-contained outhouseâ€"ideal for weekend escapes or future development. Equipped with three separate 30-amp, 240-volt RV plugs and power to the garage, it's ready for all your recreational needs. Just a 7-minute walk through a scenic tree-lined path to the water and a 4-minute drive to Wabamun's public beach, this is the ultimate spot for making lasting memories. Located less than an hour from Edmonton, it's the perfect retreat close to home!

## Exterior

Exterior Features Beach Access, Cul-De-Sac, Lake Access Property, Landscaped, No Back Lane, Picnic Area, Recreation Use