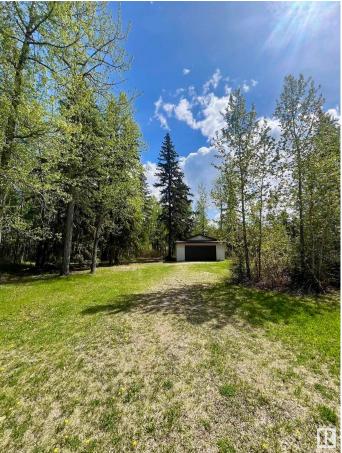

#### \$229,000

0 Bedroom, 0.00 Bathroom, Rural on 0.94 Acres

Ascot Beach, Rural Parkland County, AB

Discover the perfect getaway with this large well taken care of 0.94-acre vacant lot in the sought-after Ascot Beach area of Wabamun, Alberta. This mature, tree-lined property features a double garage, small tool shed, and a self-contained outhouseâ€"ideal for weekend escapes or future development. Equipped with three separate 30-amp, 240-volt RV plugs and power to the garage, it's ready for all your recreational needs. Just a 7-minute walk through a scenic tree-lined path to the water and a 4-minute drive to Wabamun's public beach, this is the ultimate spot for making lasting memories. Located less than an hour from Edmonton, it's the perfect retreat close to home!

## Exterior

Exterior Features Beach Access, Cul-De-Sac, Lake Access Property, Landscaped, No Back Lane, Picnic Area, Recreation Use