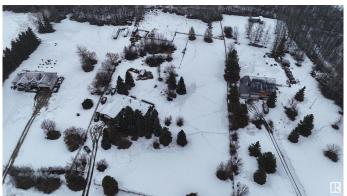

## \$729,000

4 Bedroom, 2.50 Bathroom, 2,031 sqft Rural on 3.41 Acres

Cole Anne Heights, Rural Parkland County, AB

Welcome to 16 53228 Range Road 15, a beautifully renovated property in 2020, offering 3.41 acres of serene, private space. Perfect for entertaining, this home features three composite decks that provide ample space for gatherings and relaxation. The expansive primary bedroom is a standout, offering direct access to the main deck for easy outdoor enjoyment. Ideally located just minutes from Stony Plain, this property combines modern updates with the peace and tranquility of country living. Don't miss out on this perfect blend of luxury and convenience!

#### **Exterior**

Exterior Wood

Exterior Features Fenced, Fruit Trees/Shrubs, Landscaped, Level Land, Private Setting,

Treed Lot

Construction Wood

Foundation Concrete Perimeter