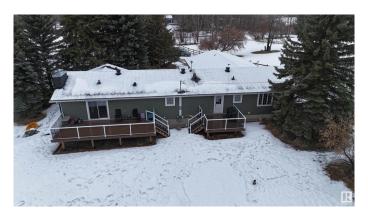

## \$729,000

4 Bedroom, 2.50 Bathroom, 2,031 sqft Rural on 3.41 Acres

Cole Anne Heights, Rural Parkland County, AB

Welcome to 16 53228 Range Road 15, a beautifully renovated property in 2020, offering 3.41 acres of serene, private space. Perfect for entertaining, this home features three composite decks that provide ample space for gatherings and relaxation. The expansive primary bedroom is a standout, offering direct access to the main deck for easy outdoor enjoyment. Ideally located just minutes from Stony Plain, this property combines modern updates with the peace and tranquility of country living. Don't miss out on this perfect blend of luxury and convenience!

#### **Amenities**

Features Deck, Detectors Smoke, Fire Pit, Hot Water Natural Gas, No Animal

Home, No Smoking Home, Vinyl Windows

#### **Exterior**

Exterior Wood

Exterior Features Fenced, Fruit Trees/Shrubs, Landscaped, Level Land, Private Setting,

Treed Lot

Construction Wood

Foundation Concrete Perimeter