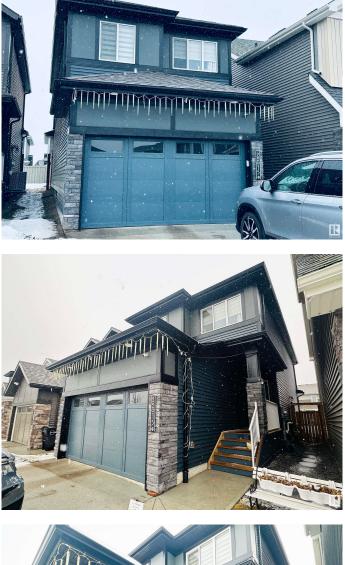

# \$580,000 - 22015 85 Avenue, Edmonton

MLS® #E4424966

#### \$580,000

4 Bedroom, 3.50 Bathroom, 1,518 sqft Single Family on 0.00 Acres

Rosenthal (Edmonton), Edmonton, AB

This two-storey detached single family home is located in the community of Rosenthal, West Side of Edmonton. Perfect for the families that needs spacious place, comfort and convenience. It offers 3 Bed Rooms in the upper level. Fully Finished Basement with 1 bed room and separate entrance. You can maximize the living room with a large dining area and a large living room for the family. Main floor is an open concept. The place is surrounded with Shopping Centre, Casino and Malls for your convenience. Only 10-15 minutes drive to West Edmonton Mall and Misericordia Hospital.

#### **Essential Information**

| MLS® #         | E4424966               |
|----------------|------------------------|
| Price          | \$580,000              |
| Bedrooms       | 4                      |
| Bathrooms      | 3.50                   |
| Full Baths     | 3                      |
| Half Baths     | 1                      |
| Square Footage | 1,518                  |
| Acres          | 0.00                   |
| Year Built     | 2020                   |
| Туре           | Single Family          |
| Sub-Type       | Detached Single Family |

# **Community Information**

| Address     | 22015 85 Avenue      |
|-------------|----------------------|
| Area        | Edmonton             |
| Subdivision | Rosenthal (Edmonton) |
| City        | Edmonton             |
| County      | ALBERTA              |
| Province    | AB                   |
| Postal Code | T5T 7E4              |

## Exterior

| Exterior          | Wood, Stone, Vinyl                                                |
|-------------------|-------------------------------------------------------------------|
| Exterior Features | Commercial, Fenced, Park/Reserve, Public Transportation, Schools, |
|                   | Shopping Nearby                                                   |
| Roof              | Asphalt Shingles                                                  |
| Construction      | Wood, Stone, Vinyl                                                |
| Foundation        | Concrete Perimeter                                                |