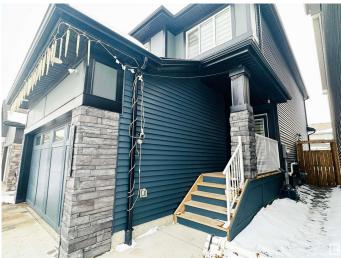

# \$580,000 - 22015 85 Avenue, Edmonton

MLS® #E4424966

#### \$580,000

4 Bedroom, 3.50 Bathroom, 1,518 sqft Single Family on 0.00 Acres

Rosenthal (Edmonton), Edmonton, AB

This two-storey detached single family home is located in the community of Rosenthal, West Side of Edmonton. Perfect for the families that needs spacious place, comfort and convenience. It offers 3 Bed Rooms in the upper level. Fully Finished Basement with 1 bed room and separate entrance. You can maximize the living room with a large dining area and a large living room for the family. Main floor is an open concept. The place is surrounded with Shopping Centre, Casino and Malls for your convenience. Only 10-15 minutes drive to West Edmonton Mall and Misericordia Hospital.

## Exterior

| Exterior          | Wood, Stone, Vinyl                                                |
|-------------------|-------------------------------------------------------------------|
| Exterior Features | Commercial, Fenced, Park/Reserve, Public Transportation, Schools, |
|                   | Shopping Nearby                                                   |
| Roof              | Asphalt Shingles                                                  |
| Construction      | Wood, Stone, Vinyl                                                |
| Foundation        | Concrete Perimeter                                                |