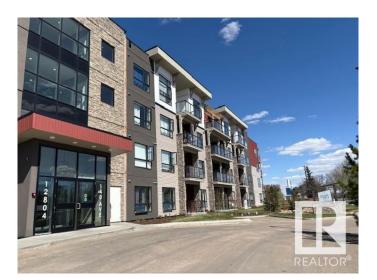

# \$288,900 - 12804 140 Avenue, Edmonton

MLS® #E4425023

# **Community Information**

Address 12804 140 Avenue

Area Edmonton
Subdivision Pembina
City Edmonton
County ALBERTA

Province AB

Postal Code T6V 0M3

## **Exterior**

Exterior Wood, Brick, Vinyl

Exterior Features Corner Lot, Landscaped, No Back Lane, Playground Nearby, Public

Transportation, Schools, Shopping Nearby, See Remarks

Roof EPDM Membrane
Construction Wood, Brick, Vinyl
Foundation Concrete Perimeter