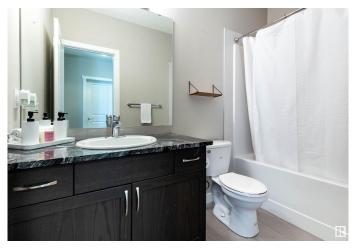

# \$288,900

2 Bedroom, 2.00 Bathroom, 1,095 sqft Condo / Townhouse on 0.00 Acres

Pembina, Edmonton, AB

"Excellent Value" This Large Corner Unit in Aloft Skyview Features Bright Open Floorplan with Oversized Windows. Great Kitchen with Upgraded Counters, Stainless Appliances and Large Pantry. Spacious Living Room with Garden Door Access to Balcony with North Facing Courtyard View. 2 BEDROOMS, 2 BATHROOMS plus DEN. Other Features Include In Suite Laundry, Titled UNDERGROUND Parking Stall. Amazing Views from the Roof Top Patio. Fantastic Location Close to All Amenities!

#### Interior

Interior Features ensuite bathroom

Appliances Dishwasher-Built-In, Microwave Hood Fan, Refrigerator, Stacked

Washer/Dryer, Stove-Electric, Window Coverings, TV Wall Mount

Heating Baseboard, Hot Water, Natural Gas