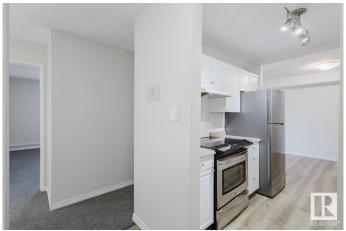

#### \$130,000

2 Bedroom, 1.00 Bathroom, 786 sqft Condo / Townhouse on 0.00 Acres

Daly Grove, Edmonton, AB

RENOVATED! NEW APPLIANCES! SOUTH FACING! Welcome to this charming main level 2 bedroom 1 bath unit, located just across from the Laurel neighbourhood. Step inside to NEW flooring and paint throughout. The updated kitchen features a BRAND NEW fridge and dishwasher, plus space for a full-sized dining table. The bright, south-facing living area provides ample sunlight through the patio doors, perfect for relaxing. Both bedrooms have new carpeting and south-facing windows, ensuring plenty of natural light. The centrally located, updated bathroom boasts fresh tiles and cabinets. Enjoy your generously sized, south-facing patio on the main floor, creating the feeling of your own small backyard. Additionally there is a large storage room with built-in shelves to keep everything organized! Don't miss out on this fantastic opportunity!

### Interior

Appliances Dishwasher-Built-In, Refrigerator, Stove-Electric

Heating Baseboard, Natural Gas