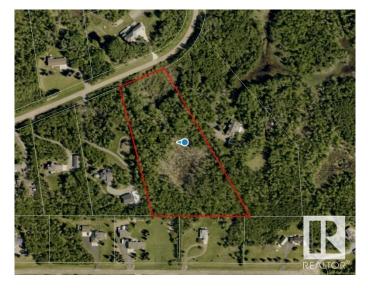

#### \$999,900

0 Bedroom, 0.00 Bathroom, Rural on 6.84 Acres

Graham Heights, Rural Strathcona County, AB

DREAM LOCATION to build your DREAM HOME!!! This is the lot you've been waiting for 6.84 acres of raw land in the desirable subdivision of Graham Heights just 2 mins from Sherwood Park. Completely PRIVATE and TREED giving peace and tranquility PLUS all the conveniences of being close to town.

## **Community Information**

| Address     | 49 52245 Rge Road 232   |
|-------------|-------------------------|
| Area        | Rural Strathcona County |
| Subdivision | Graham Heights          |
| City        | Rural Strathcona County |
| County      | ALBERTA                 |
| Province    | AB                      |
| Postal Code | T8B 1B6                 |