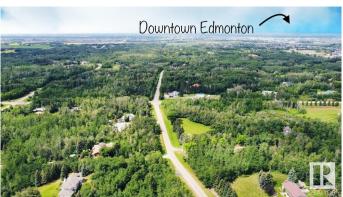

## \$999,900

0 Bedroom, 0.00 Bathroom, Rural on 6.84 Acres

Graham Heights, Rural Strathcona County, AB

DREAM LOCATION to build your DREAM HOME!!! This is the lot you've been waiting for 6.84 acres of raw land in the desirable subdivision of Graham Heights just 2 mins from Sherwood Park. Completely PRIVATE and TREED giving peace and tranquility PLUS all the conveniences of being close to town.