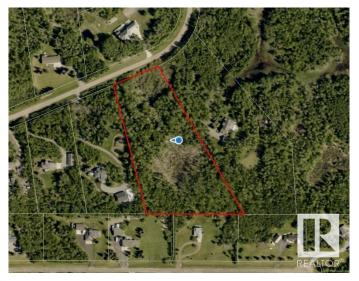

## \$999,900

0 Bedroom, 0.00 Bathroom, Rural on 6.84 Acres

Graham Heights, Rural Strathcona County, AB

DREAM LOCATION to build your DREAM HOME!!! This is the lot you've been waiting for 6.84 acres of raw land in the desirable subdivision of Graham Heights just 2 mins from Sherwood Park. Completely PRIVATE and TREED giving peace and tranquility PLUS all the conveniences of being close to town.

## **Community Information**

Address 52245 Rge Road 232

Area Rural Strathcona County

Subdivision Graham Heights

City Rural Strathcona County

County ALBERTA

Province AB

Postal Code T8B 1B6

Exterior Features Private Setting, Treed Lot, See Remarks