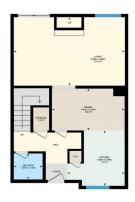

# \$210,000

3 Bedroom, 1.50 Bathroom, 1,150 sqft Condo / Townhouse on 0.00 Acres

Dunluce, Edmonton, AB

Attention first time home buyers and investors! This affordable & charming townhouse in North Edmonton is ready for you to call your own and features 3-bedrooms, 1.5-bathrooms with a partially finished with a large den. This is opportunity you've been waiting for. Step inside to find a bright and spacious living area with large windows that fill the space with natural light, a wood burning fire place and a deck off the living space to your private, fenced, west facing back yard. The functional kitchen/dining offers ample cabinetry, a pantry and enough space for a six setting table making meal prep and entertaining a breeze. Upstairs, you'll find three generous-sized bedrooms and a full bathroom.

#### **Essential Information**

MLS® # E4425330 Price \$210,000

Bedrooms 3

Bathrooms 1.50

Full Baths 1

Half Baths 1

Square Footage 1,150

Acres 0.00