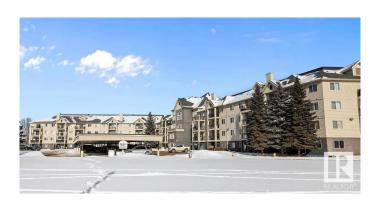

#### \$135,000

1 Bedroom, 1.00 Bathroom, 767 sqft Condo / Townhouse on 0.00 Acres

Canon Ridge, Edmonton, AB

Top-floor unit with only one neighbor and a stairwell on the other side. Enjoy city skyline views from the balcony and 4th-floor lobby. This 18+ building allows two cats or one dog (up to 15 inches tall). Spacious, open-concept layout with air conditioning and a built-in electric fireplace. Includes in-suite laundry, ample storage, and a titled underground parking stall with a storage cage. Amenities: Social room with BBQ patio, library, TV, pool table, and shuffleboard. Condo fees cover water, sewer, and heat. Steps from the river valley, Kennedale Ravine, and Hermitage Park's dog park.

# **Community Information**

Address 401 592 Hooke Road

Area Edmonton
Subdivision Canon Ridge
City Edmonton

County ALBERTA

Province AB

Postal Code T5A 5H2