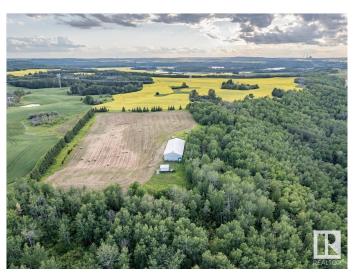

### \$799,000

0 Bedroom, 0.00 Bathroom, Rural on 158.00 Acres

None, Rural Leduc County, AB

158 Acres Zoned (NSRV) North
Saskatchewan River Valley. Fully Developed
30'x46' insulated shop powered by a generator
for lights and propane for heat. Open Faced
Shelters on either side of the shop. It is
Estimated that an inventory of 220,000+/- tons
of gravel is under ground. Some farmland as
well. Alta Link Revenue of \$3000+/- per year.
Located at Range Road 31 and Twp Road
512A.