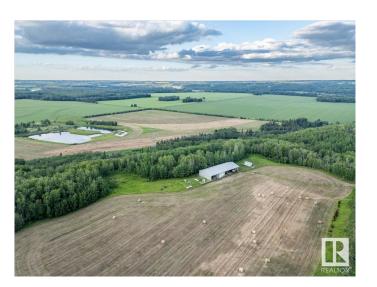

### \$799,000

0 Bedroom, 0.00 Bathroom, Rural on 158.00 Acres

None, Rural Leduc County, AB

158 Acres Zoned (NSRV) North
Saskatchewan River Valley. Fully Developed
30'x46' insulated shop powered by a generator
for lights and propane for heat. Open Faced
Shelters on either side of the shop. It is
Estimated that an inventory of 220,000+/- tons
of gravel is under ground. Some farmland as
well. Alta Link Revenue of \$3000+/- per year.
Located at Range Road 31 and Twp Road
512A.