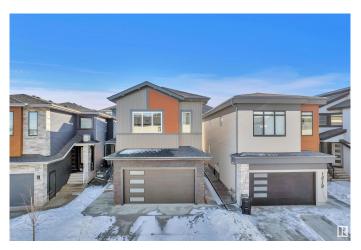

## \$869,000

5 Bedroom, 4.00 Bathroom, 2,800 sqft Single Family on 0.00 Acres

Laurel, Edmonton, AB

Welcome to this stunning luxury home in the highly desirable community of Laurel! Thoughtfully designed with premium upgrades, this home features an open-to-above entry and two spacious living roomsâ€"perfect for family gatherings. The main floor boasts a spice kitchen, a full bedroom, and a full bathroom for added convenience. The extended kitchen includes an additional sink, and a large mudroom offers direct access from the garage. Upstairs, you'II find 4 well-appointed bedrooms, including a lavish master suite, a mini-master, and two additional bedrooms connected by a Jack and Jill bathroom. This home is designed for comfort, elegance, and functionalityâ€"ideal for a growing family!

## **Exterior**

Exterior Wood, Stone, Vinyl

Exterior Features Airport Nearby, Playground Nearby, Public Transportation, Schools,

**Shopping Nearby** 

Roof Asphalt Shingles

Construction Wood, Stone, Vinyl

Foundation Concrete Perimeter