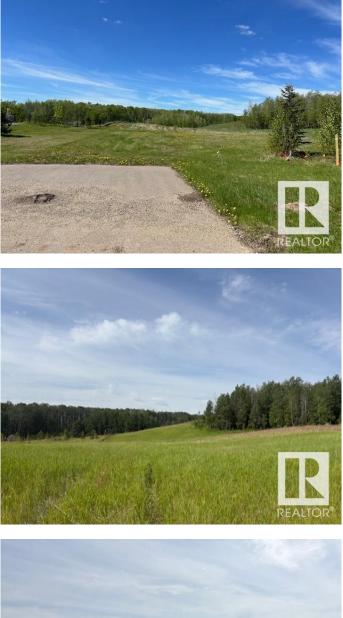

#### \$224,900

0 Bedroom, 0.00 Bathroom, Rural on 2.03 Acres

Hills Of Twin Lakes, Rural Parkland County, AB

Come see this beautiful Hills of Twin Lakes lot measuring 2.03 acres for yourself! This is your chance to build your dream home and experience the joy of country living just a mere 10 minutes away from Stony Plain. The lot offers endless possibilities to design and create a perfect oasis. Imagine waking up to picturesque views, surrounded by nature's serenity while still being conveniently close to the amenities of Stony Plain. Don't miss out on this incredible opportunity to turn your dream into a reality. Act fast and secure your piece of paradise today!