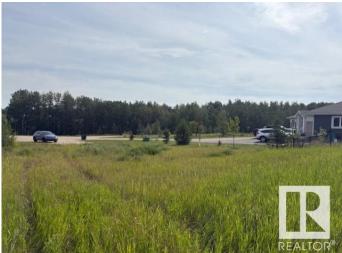

#### \$224,900

0 Bedroom, 0.00 Bathroom, Rural on 2.03 Acres

Hills Of Twin Lakes, Rural Parkland County, AB

Come see this beautiful Hills of Twin Lakes lot measuring 2.03 acres for yourself! This is your chance to build your dream home and experience the joy of country living just a mere 10 minutes away from Stony Plain. The lot offers endless possibilities to design and create a perfect oasis. Imagine waking up to picturesque views, surrounded by nature's serenity while still being conveniently close to the amenities of Stony Plain. Don't miss out on this incredible opportunity to turn your dream into a reality. Act fast and secure your piece of paradise today!