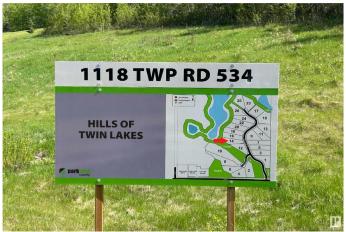

## **Community Information**

Address 14 1118 Twp Rd 534

Area Rural Parkland County

Subdivision Hills Of Twin Lakes

City Rural Parkland County

County ALBERTA

Province AB

Postal Code T7Y 0B6