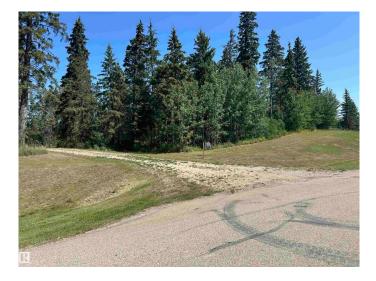

#### \$259,000

0 Bedroom, 0.00 Bathroom, Rural on 2.05 Acres

The Views at Willow Peak, Rural Parkland County, AB

Watch the sun set from your beautifully treed 2.05 Acres, located in the modern subdivision of "The Views at Willow Peak". This newer subdivision is nicely treed with rolling hills. This is a large corner lot with some building area cleared, elevated front entrance, with a gently sloping grade to the rear of the property. The subdivision is fully paved, with a gravel entrance road into the property. Gas and Power to property line. Surrounded by large mature Spruce and Mountain Ash. Access to both Hwy 16 and 16a very close. Located near RR15 Beach Corner store/gas station. Septic and cistern required for any building (no water well). Designated CR - Country Residential. Lots of room for a large home, large shop, and driveway. restricted covenants on the property  $\hat{a}$ €" fencing, house size, no drilling for a well.

# Exterior

Exterior Features Backs Onto Park/Trees, Corner Lot, Private Setting, Rolling Land, Treed Lot