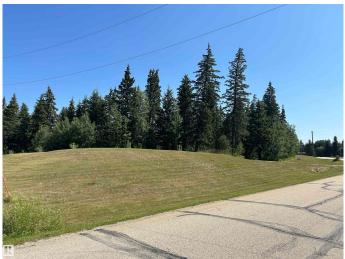

#### \$259,000

0 Bedroom, 0.00 Bathroom, Rural on 2.05 Acres

The Views at Willow Peak, Rural Parkland County, AB

Watch the sun set from your beautifully treed 2.05 Acres, located in the modern subdivision of "The Views at Willow Peak". This newer subdivision is nicely treed with rolling hills. This is a large corner lot with some building area cleared, elevated front entrance, with a gently sloping grade to the rear of the property. The subdivision is fully paved, with a gravel entrance road into the property. Gas and Power to property line. Surrounded by large mature Spruce and Mountain Ash. Access to both Hwy 16 and 16a very close. Located near RR15 Beach Corner store/gas station. Septic and cistern required for any building (no water well). Designated CR - Country Residential. Lots of room for a large home, large shop, and driveway. restricted covenants on the property  $\hat{a}$ €" fencing, house size, no drilling for a well.

# Exterior

Exterior Features Backs Onto Park/Trees, Corner Lot, Private Setting, Rolling Land, Treed Lot