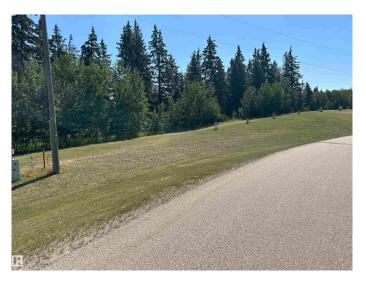

#### \$259,000

0 Bedroom, 0.00 Bathroom, Rural on 2.05 Acres

The Views at Willow Peak, Rural Parkland County, AB

Watch the sun set from your beautifully treed 2.05 Acres, located in the modern subdivision of "The Views at Willow Peak". This newer subdivision is nicely treed with rolling hills. This is a large corner lot with some building area cleared, elevated front entrance, with a gently sloping grade to the rear of the property. The subdivision is fully paved, with a gravel entrance road into the property. Gas and Power to property line. Surrounded by large mature Spruce and Mountain Ash. Access to both Hwy 16 and 16a very close. Located near RR15 Beach Corner store/gas station. Septic and cistern required for any building (no water well). Designated CR - Country Residential. Lots of room for a large home, large shop, and driveway. restricted covenants on the property  $\hat{a}$ €" fencing, house size, no drilling for a well.

# Exterior

Exterior Features Backs Onto Park/Trees, Corner Lot, Private Setting, Rolling Land, Treed Lot