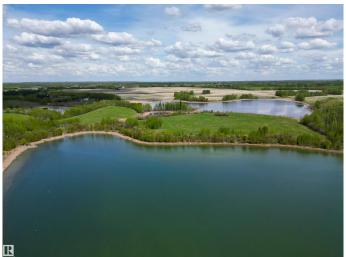

## \$1,820,000

0 Bedroom, 0.00 Bathroom, Rural on 36.00 Acres

Jackfish Lake, Rural Parkland County, AB

Welcome to Lot #1, a rare 36 +/-acre lakefront property on the shores of Jackfish Lake, just 45 minutes from downtown Edmonton and 20 minutes from Spruce Grove. This expansive lot offers an incredible nearly 1.8 km of shoreline, providing unbeatable lake access and panoramic views. The quick drop-off in water depth allows for a shorter dock, making it perfect for boating, swimming, and fishing. What sets this property apart is its nearly exclusive access to Little Jackfish Lake, as Lot 1 backs directly onto its shoreline. This unique feature offers added privacy and a second, more secluded lakefront experience. The property is surrounded by mature trees, offering both privacy and a peaceful natural setting. With power and gas available to the property. If purchased with Lot 2, the lot lines could be reconfigured with Lot 2. Experience the best of lakeside living in an unbeatable location!