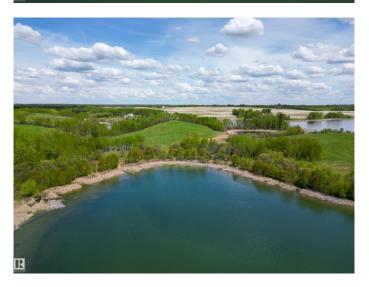

## \$1,820,000

0 Bedroom, 0.00 Bathroom, Rural on 36.00 Acres

Jackfish Lake, Rural Parkland County, AB

Welcome to Lot #1, a rare 36 +/-acre lakefront property on the shores of Jackfish Lake, just 45 minutes from downtown Edmonton and 20 minutes from Spruce Grove. This expansive lot offers an incredible nearly 1.8 km of shoreline, providing unbeatable lake access and panoramic views. The quick drop-off in water depth allows for a shorter dock, making it perfect for boating, swimming, and fishing. What sets this property apart is its nearly exclusive access to Little Jackfish Lake, as Lot 1 backs directly onto its shoreline. This unique feature offers added privacy and a second, more secluded lakefront experience. The property is surrounded by mature trees, offering both privacy and a peaceful natural setting. With power and gas available to the property. If purchased with Lot 2, the lot lines could be reconfigured with Lot 2. Experience the best of lakeside living in an unbeatable location!