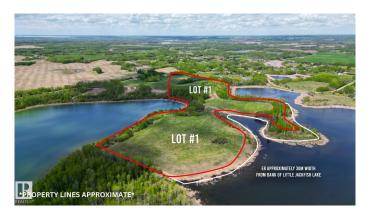

## \$1,820,000

0 Bedroom, 0.00 Bathroom, Rural on 36.00 Acres

Jackfish Lake, Rural Parkland County, AB

Welcome to Lot #1, a rare 36 +/-acre lakefront property on the shores of Jackfish Lake, just 45 minutes from downtown Edmonton and 20 minutes from Spruce Grove. This expansive lot offers an incredible nearly 1.8 km of shoreline, providing unbeatable lake access and panoramic views. The quick drop-off in water depth allows for a shorter dock, making it perfect for boating, swimming, and fishing. What sets this property apart is its nearly exclusive access to Little Jackfish Lake, as Lot 1 backs directly onto its shoreline. This unique feature offers added privacy and a second, more secluded lakefront experience. The property is surrounded by mature trees, offering both privacy and a peaceful natural setting. With power and gas available to the property. If purchased with Lot 2, the lot lines could be reconfigured with Lot 2. Experience the best of lakeside living in an unbeatable location!