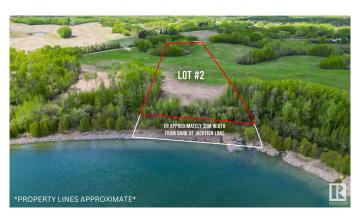

### \$698,000

0 Bedroom, 0.00 Bathroom, Rural on 5.40 Acres

Jackfish Lake, Rural Parkland County, AB

Build your dream lakefront estate on south-facing Lot 2 at Jackfish Lake, located just 45 minutes from downtown Edmonton and only 20 minutes from Spruce Grove. This 5.4+/- acre lot features 285 feet of pristine shoreline, perfect for swimming, fishing, and boating. The quick drop-off in water depth allows for a shorter dock, giving you easy and direct lake access. The natural landscape offers a peaceful setting, surrounded by mature trees for privacy. With power and gas available to the property. Don't miss this rare opportunity to own lakefront property in one of Alberta's most sought-after locations!