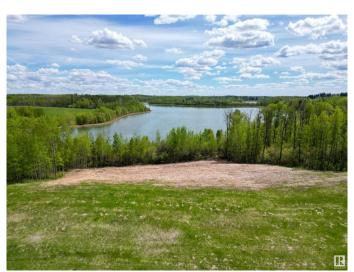

### \$698,000

0 Bedroom, 0.00 Bathroom, Rural on 5.40 Acres

Jackfish Lake, Rural Parkland County, AB

Build your dream lakefront estate on south-facing Lot 2 at Jackfish Lake, located just 45 minutes from downtown Edmonton and only 20 minutes from Spruce Grove. This 5.4+/- acre lot features 285 feet of pristine shoreline, perfect for swimming, fishing, and boating. The quick drop-off in water depth allows for a shorter dock, giving you easy and direct lake access. The natural landscape offers a peaceful setting, surrounded by mature trees for privacy. With power and gas available to the property. Don't miss this rare opportunity to own lakefront property in one of Alberta's most sought-after locations!