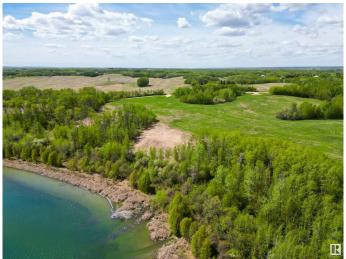

### \$698,000

0 Bedroom, 0.00 Bathroom, Rural on 5.40 Acres

Jackfish Lake, Rural Parkland County, AB

Build your dream lakefront estate on south-facing Lot 2 at Jackfish Lake, located just 45 minutes from downtown Edmonton and only 20 minutes from Spruce Grove. This 5.4+/- acre lot features 285 feet of pristine shoreline, perfect for swimming, fishing, and boating. The quick drop-off in water depth allows for a shorter dock, giving you easy and direct lake access. The natural landscape offers a peaceful setting, surrounded by mature trees for privacy. With power and gas available to the property. Don't miss this rare opportunity to own lakefront property in one of Alberta's most sought-after locations!