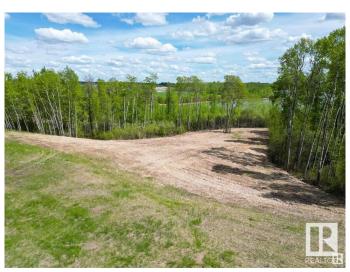

### \$740,000

0 Bedroom, 0.00 Bathroom, Rural on 5.30 Acres

Jackfish Lake, Rural Parkland County, AB

Create your own private lakefront paradise on Lot 3 at Jackfish Lake, just 45 minutes from downtown Edmonton and only 20 minutes from Spruce Grove. Spanning 5.3+/- acres with 355 feet of shoreline, this lot offers direct access to one of the cleanest lakes in Alberta. The quick drop-off in water depth makes it ideal for watersports and a shorter dock. The gentle slope of the land offers incredible lake views from multiple vantage points, with some south-facing exposure providing beautiful natural light throughout the day. With power and gas at the property line, this lot is ready for development and provides endless potential. Enjoy peaceful mornings and spectacular sunsets at this prime lakeside location.