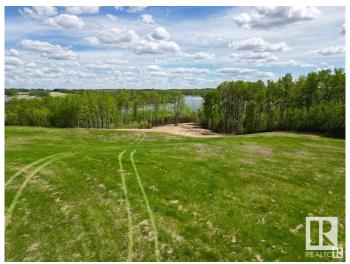

### \$740,000

0 Bedroom, 0.00 Bathroom, Rural on 5.30 Acres

Jackfish Lake, Rural Parkland County, AB

Create your own private lakefront paradise on Lot 3 at Jackfish Lake, just 45 minutes from downtown Edmonton and only 20 minutes from Spruce Grove. Spanning 5.3+/- acres with 355 feet of shoreline, this lot offers direct access to one of the cleanest lakes in Alberta. The quick drop-off in water depth makes it ideal for watersports and a shorter dock. The gentle slope of the land offers incredible lake views from multiple vantage points, with some south-facing exposure providing beautiful natural light throughout the day. With power and gas at the property line, this lot is ready for development and provides endless potential. Enjoy peaceful mornings and spectacular sunsets at this prime lakeside location.