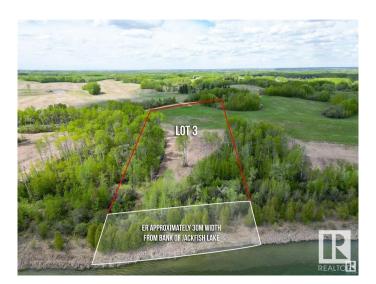

### \$740,000

0 Bedroom, 0.00 Bathroom, Rural on 5.30 Acres

Jackfish Lake, Rural Parkland County, AB

Create your own private lakefront paradise on Lot 3 at Jackfish Lake, just 45 minutes from downtown Edmonton and only 20 minutes from Spruce Grove. Spanning 5.3+/- acres with 355 feet of shoreline, this lot offers direct access to one of the cleanest lakes in Alberta. The quick drop-off in water depth makes it ideal for watersports and a shorter dock. The gentle slope of the land offers incredible lake views from multiple vantage points, with some south-facing exposure providing beautiful natural light throughout the day. With power and gas at the property line, this lot is ready for development and provides endless potential. Enjoy peaceful mornings and spectacular sunsets at this prime lakeside location.