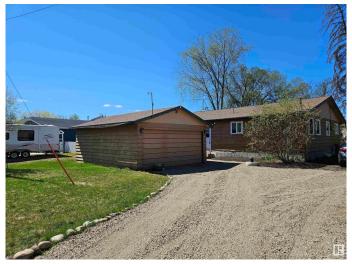

### \$349,900

2 Bedroom, 1.00 Bathroom, 1,375 sqft Rural on 0.26 Acres

Ascot Beach, Rural Parkland County, AB

LIVE AT THE LAKE!! This fully renovated is bungalow just a block off of Lake Wabuman in the beautiful sub division of Ascot Beach. Major upgrades in the last 5 years include triple pane windows, furnace(2025), Hot water tank, 2000 gallon septic tank and so much more. The open plan layout offers many options for entertaining, with an upgraded kitchen, including gas stove and newer appliances, and access to large deck overlooking the fully fenced yard. The wood stove will keep you warm and cozy on those cold winter nights. Lake access in the summer for swimming, boating and fishing or snowmobiling, snowshoeing, cross country skiing and Ice fishing. So many possibilities for active living.

#### **Exterior**

Exterior Wood

Exterior Features Beach Access, Boating, Corner Lot, Fenced, Golf Nearby, Lake Access

Property, Landscaped

Construction Wood

Foundation Concrete Perimeter