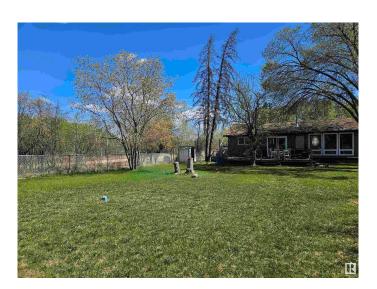

### \$349,900

2 Bedroom, 1.00 Bathroom, 1,375 sqft Rural on 0.26 Acres

Ascot Beach, Rural Parkland County, AB

LIVE AT THE LAKE!! This fully renovated is bungalow just a block off of Lake Wabuman in the beautiful sub division of Ascot Beach. Major upgrades in the last 5 years include triple pane windows, furnace(2025), Hot water tank, 2000 gallon septic tank and so much more. The open plan layout offers many options for entertaining, with an upgraded kitchen, including gas stove and newer appliances, and access to large deck overlooking the fully fenced yard. The wood stove will keep you warm and cozy on those cold winter nights. Lake access in the summer for swimming, boating and fishing or snowmobiling, snowshoeing, cross country skiing and Ice fishing. So many possibilities for active living.

#### **Exterior**

Exterior Wood

Exterior Features Beach Access, Boating, Corner Lot, Fenced, Golf Nearby, Lake Access

Property, Landscaped

Construction Wood

Foundation Concrete Perimeter