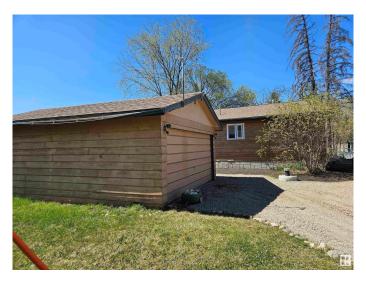

### \$349.900

2 Bedroom, 1.00 Bathroom, 1,375 sqft Rural on 0.26 Acres

Ascot Beach, Rural Parkland County, AB

LIVE AT THE LAKE!! This fully renovated is bungalow just a block off of Lake Wabuman in the beautiful sub division of Ascot Beach. Major upgrades in the last 5 years include triple pane windows, furnace(2025), Hot water tank, 2000 gallon septic tank and so much more. The open plan layout offers many options for entertaining, with an upgraded kitchen, including gas stove and newer appliances, and access to large deck overlooking the fully fenced yard. The wood stove will keep you warm and cozy on those cold winter nights. Lake access in the summer for swimming, boating and fishing or snowmobiling, snowshoeing, cross country skiing and Ice fishing. So many possibilities for active living.

#### **Exterior**

Exterior Wood

Exterior Features Beach Access, Boating, Corner Lot, Fenced, Golf Nearby, Lake Access

Property, Landscaped

Construction Wood

Foundation Concrete Perimeter