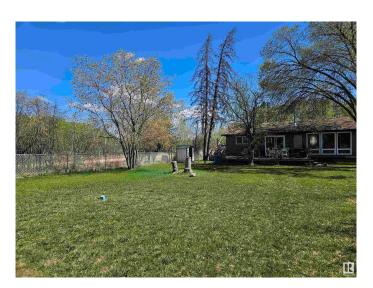

### \$349.900

2 Bedroom, 1.00 Bathroom, 1,375 sqft Rural on 0.26 Acres

Ascot Beach, Rural Parkland County, AB

LIVE AT THE LAKE!! This fully renovated is bungalow just a block off of Lake Wabuman in the beautiful sub division of Ascot Beach. Major upgrades in the last 5 years include triple pane windows, furnace(2025), Hot water tank, 2000 gallon septic tank and so much more. The open plan layout offers many options for entertaining, with an upgraded kitchen, including gas stove and newer appliances, and access to large deck overlooking the fully fenced yard. The wood stove will keep you warm and cozy on those cold winter nights. Lake access in the summer for swimming, boating and fishing or snowmobiling, snowshoeing, cross country skiing and Ice fishing. So many possibilities for active living.

#### **Exterior**

Exterior Wood

Exterior Features Beach Access, Boating, Corner Lot, Fenced, Golf Nearby, Lake Access

Property, Landscaped

Construction Wood

Foundation Concrete Perimeter