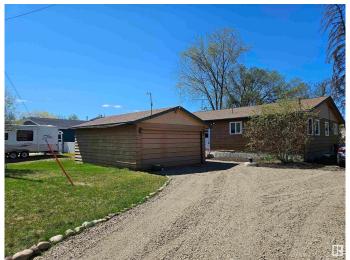

### \$349.900

2 Bedroom, 1.00 Bathroom, 1,375 sqft Rural on 0.26 Acres

Ascot Beach, Rural Parkland County, AB

LIVE AT THE LAKE!! This fully renovated is bungalow just a block off of Lake Wabuman in the beautiful sub division of Ascot Beach. Major upgrades in the last 5 years include triple pane windows, furnace(2025), Hot water tank, 2000 gallon septic tank and so much more. The open plan layout offers many options for entertaining, with an upgraded kitchen, including gas stove and newer appliances, and access to large deck overlooking the fully fenced yard. The wood stove will keep you warm and cozy on those cold winter nights. Lake access in the summer for swimming, boating and fishing or snowmobiling, snowshoeing, cross country skiing and Ice fishing. So many possibilities for active living.

#### **Exterior**

Exterior Wood

Exterior Features Beach Access, Boating, Corner Lot, Fenced, Golf Nearby, Lake Access

Property, Landscaped

Construction Wood

Foundation Concrete Perimeter