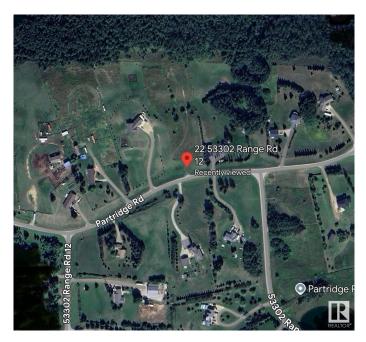

# \$225,000 - 22 53302 Rge Rd 12, Rural Parkland County

MLS® #E4426960

#### \$225,000

0 Bedroom, 0.00 Bathroom, Rural on 3.21 Acres

Partridge Place, Rural Parkland County, AB

3.21 acres! Only 12 minutes North-West of Stony Plain. This beautiful lot is perfectly positioned, backing onto a forested reserve, with no neighbors behind. This is the perfect walkout piece of paradise to build your vision. Sit back, enjoy the sunset & views of nature in this prestigious and peaceful setting. Quick access to the Yellowhead. Grow your own nutrition, breathe in the fresh country air, this is what living the dream looks like!

## **Community Information**

| Address     | 22 53302 Rge Rd 12    |
|-------------|-----------------------|
| Area        | Rural Parkland County |
| Subdivision | Partridge Place       |
| City        | Rural Parkland County |
| County      | ALBERTA               |
| Province    | AB                    |
| Postal Code | T7Y 0B9               |