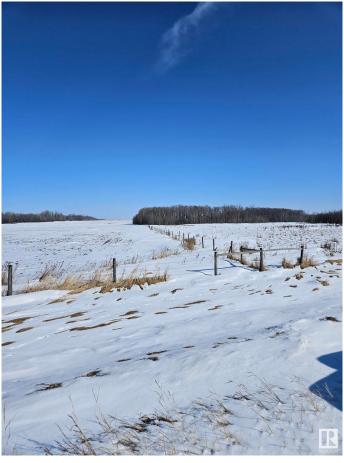

### \$749,900

0 Bedroom, 0.00 Bathroom, Rural on 130.85 Acres

None, Rural Leduc County, AB

Here's your chance to own a peice of property with lots of possibilities.130.85 acres that include 70 acres cultivated land with the balance in bush and pasture. A great building site. Large dugout for animals. Close to Millet and Leduc and just off the Hwy.

#### **Exterior**

Exterior Features Airport Nearby, Fenced, Flat Site, Golf Nearby, Shopping Nearby, See