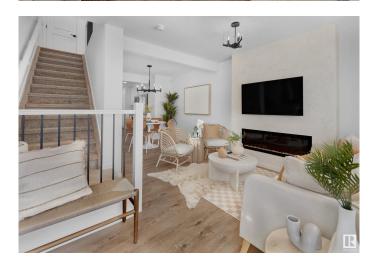

## \$299,998

2 Bedroom, 2.00 Bathroom, 922 sqft Condo / Townhouse on 0.00 Acres

Hawks Ridge, Edmonton, AB

Welcome to Hawks Ridge by Big Lake. This brand new townhouse unit the "willow― Built by StreetSide Developments and is located in one of North Edmonton's newest premier communities of Hawks Ridge. With almost 925 square Feet, it comes with front yard landscaping and a single over sized parking pad, this opportunity is perfect for a young family or young couple. Your main floor is complete with upgrade luxury Vinyl Plank flooring throughout the great room and the kitchen. room. Highlighted in your new kitchen are upgraded cabinet and a tile back splash. The upper level has 2 bedrooms and 2 full bathrooms. This town home also comes with a unfinished basement perfect for a future development. \*\*\*Home is under construction and the photos are of the show home colors and finishing's may vary, will be complete in the Fall of 2025 \*\*\*