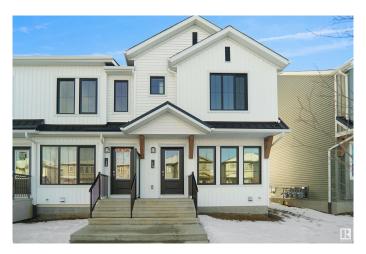

# **\$299,998 - 531 Merlin Landing, Edmonton**

MLS® #E4427040

## \$299,998

2 Bedroom, 2.00 Bathroom, 922 sqft Condo / Townhouse on 0.00 Acres

Hawks Ridge, Edmonton, AB

Welcome to Hawks Ridge by Big Lake. This brand new townhouse unit the "willow― Built by StreetSide Developments and is located in one of North Edmonton's newest premier communities of Hawks Ridge. With almost 925 square Feet, it comes with front yard landscaping and a single over sized parking pad, this opportunity is perfect for a young family or young couple. Your main floor is complete with upgrade luxury Vinyl Plank flooring throughout the great room and the kitchen. room. Highlighted in your new kitchen are upgraded cabinet and a tile back splash. The upper level has 2 bedrooms and 2 full bathrooms. This town home also comes with a unfinished basement perfect for a future development. \*\*\*Home is under construction and the photos are of the show home colors and finishing's may vary, will be complete in the Fall of 2025 \*\*\*