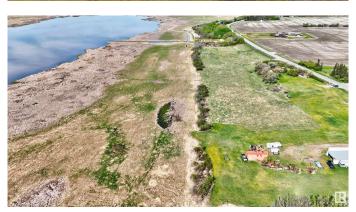

## \$699,000

0 Bedroom, 0.00 Bathroom, Rural on 10.60 Acres

None, Rural Sturgeon County, AB

Build your dream home on 10.6 Acres backing on to Lois Hole Provincial Park and overlooking Big Lake. Nestled between 2 golf courses on Meadowview Drive this site is just under 4 Kms to St Albert city limits. Driveway access in place on paved road. Ideal lot for a large home with walk out basement. You can also build a secondary residence just over 1200 square feet in size. There is an adjacent parcel for sale on the west side containing 12.28 acres with an old home still on the property but it is uninhabitable. Real Property Report available.

## **Exterior**

Exterior Features Backs Onto Lake, Environmental Reserve, Golf Nearby, Lake Access

Property, Lake View, No Back Lane, No Through Road, Park/Reserve,

Waterfront Property