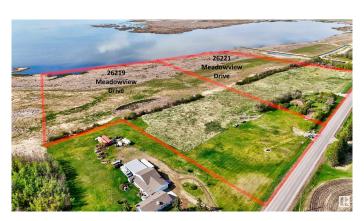

# \$699,000 - 26219 Meadowview Drive, Rural Sturgeon County

MLS® #E4427172

## \$699,000

0 Bedroom, 0.00 Bathroom, Rural on 10.60 Acres

None, Rural Sturgeon County, AB

Build your dream home on 10.6 Acres backing on to Lois Hole Provincial Park and overlooking Big Lake. Nestled between 2 golf courses on Meadowview Drive this site is just under 4 Kms to St Albert city limits. Driveway access in place on paved road. Ideal lot for a large home with walk out basement. You can also build a secondary residence just over 1200 square feet in size. There is an adjacent parcel for sale on the west side containing 12.28 acres with an old home still on the property but it is uninhabitable. Real Property Report available.

## **Community Information**

Address 26219 Meadowview Drive
Area Rural Sturgeon County

Subdivision None

City Rural Sturgeon County

County ALBERTA

Province AB

Postal Code T8T 0L3

## **Exterior**

Exterior Features Backs Onto Lake, Environmental Reserve, Golf Nearby, Lake Access

Property, Lake View, No Back Lane, No Through Road, Park/Reserve,

Waterfront Property