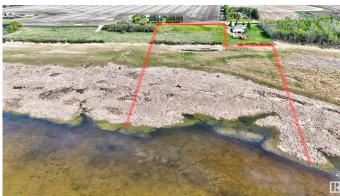

## \$699,000

0 Bedroom, 0.00 Bathroom, Rural on 10.60 Acres

None, Rural Sturgeon County, AB

Build your dream home on 10.6 Acres backing on to Lois Hole Provincial Park and overlooking Big Lake. Nestled between 2 golf courses on Meadowview Drive this site is just under 4 Kms to St Albert city limits. Driveway access in place on paved road. Ideal lot for a large home with walk out basement. You can also build a secondary residence just over 1200 square feet in size. There is an adjacent parcel for sale on the west side containing 12.28 acres with an old home still on the property but it is uninhabitable. Real Property Report available.

## **Exterior**

Exterior Features Backs Onto Lake, Environmental Reserve, Golf Nearby, Lake Access

Property, Lake View, No Back Lane, No Through Road, Park/Reserve,

Waterfront Property