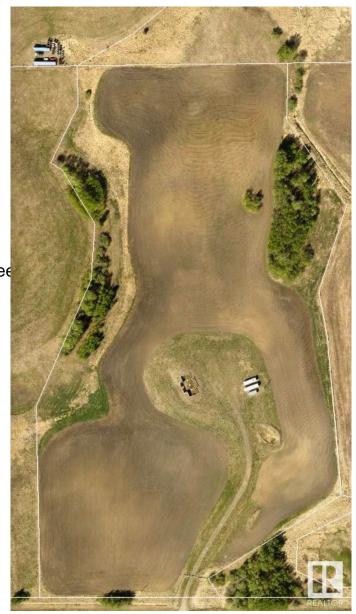

### \$420,000

0 Bedroom, 0.00 Bathroom, Rural on 18.29 Acres

None, Rural Strathcona County, AB

Prime 18-Acre Parcel Near Sherwood Park & Fort Saskatchewan! Discover the convenience of rural privacy and urban convenience with this fully fenced property, ideally located just minutes from both Sherwood Park and Fort Saskatchewan. With power and natural gas already brought onto the property, much of the prep work is already complete making this an excellent opportunity to build your dream home. A gravel driveway leads directly to the building site, where a concrete foundation is already in place. With an engineering report, you can confirm if the property is ready to build on or, if you prefer to start fresh, the sellers are open to removing the existing foundation. Enjoy open, usable acres for recreation, farming, or future development you choose how to make it your own!