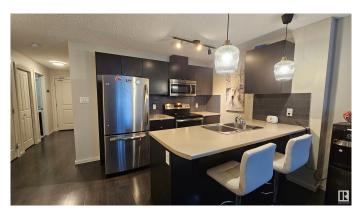

# \$220,000

1 Bedroom, 2.00 Bathroom, 713 sqft Condo / Townhouse on 0.00 Acres

Windermere, Edmonton, AB

Introducing modern, bright TOP Floor unit featuring 1 Bedroom 2 full Bathrooms plus a huge DEN (big enough to serve as a second bedroom) in the heart of SOUTH Side of Edmonton in the community of WINDERMERE! This charming home offers in suite laundry, 1 titled parking above ground, East facing balcony, an open-concept kitchen with stainless steel appliances, a 4-piece ensuite bathroom, walk-through closet in primary bedroom. Don't miss out! Close to Schools, Shopping, Buses, Anthony Henday, Calgary Trail and Edmonton International Airport!

# Interior

Interior Features ensuite bathroom

Appliances Dishwasher-Built-In, Dryer, Microwave Hood Fan, Refrigerator,

Stove-Electric, Washer, Window Coverings

Heating Baseboard, Natural Gas