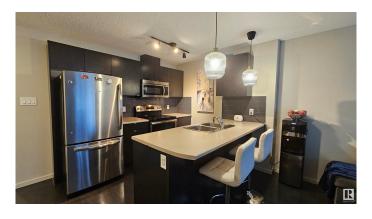

# \$220,000

1 Bedroom, 2.00 Bathroom, 713 sqft Condo / Townhouse on 0.00 Acres

Windermere, Edmonton, AB

Introducing modern, bright TOP Floor unit featuring 1 Bedroom 2 full Bathrooms plus a huge DEN (big enough to serve as a second bedroom) in the heart of SOUTH Side of Edmonton in the community of WINDERMERE! This charming home offers in suite laundry, 1 titled parking above ground, East facing balcony, an open-concept kitchen with stainless steel appliances, a 4-piece ensuite bathroom, walk-through closet in primary bedroom. Don't miss out! Close to Schools, Shopping, Buses, Anthony Henday, Calgary Trail and Edmonton International Airport!

# Interior

Interior Features ensuite bathroom

Appliances Dishwasher-Built-In, Dryer, Microwave Hood Fan, Refrigerator,

Stove-Electric, Washer, Window Coverings

Heating Baseboard, Natural Gas