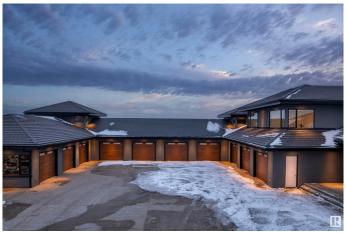

# \$10,000,000 - 25056 Twp Road 492, Rural Leduc County

MLS® #E4427388

#### \$10,000,000

5 Bedroom, 8.50 Bathroom, 6,371 sqft Rural on 71.84 Acres

None, Rural Leduc County, AB

This exceptional nearly 72-acre parcel presents a rare opportunity to develop now or secure as a strategic land bank. With Leduc set to annex up to 38 quarter-sections, the area is primed for exponential growth, making this property an invaluable investment. Located just south of Edmonton, the city's planned expansion will incorporate nearly 2,500 hectares of rural land, paving the way for significant residential and commercial development. At its heart lies a meticulously designed bungalow, where modern luxury meets timeless craftsmanship. High-end finishes, state-of-the-art appliances, and spacious, light-filled interiors create an inviting retreat. Serene outdoor spaces further enhance its appeal. Whether you develop or enjoy this private sanctuary, this property offers a rare chance to invest in a city on the rise. Don't miss this extraordinary opportunity to be part of Leduc's transformation!