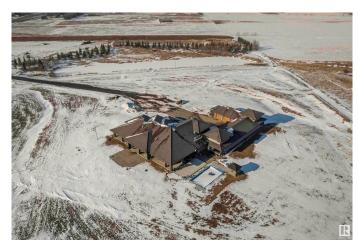

# \$10,000,000 - 25056 Twp Road 492, Rural Leduc County

MLS® #E4427388

#### \$10,000,000

5 Bedroom, 8.50 Bathroom, 6,371 sqft Rural on 71.84 Acres

None, Rural Leduc County, AB

This exceptional nearly 72-acre parcel presents a rare opportunity to develop now or secure as a strategic land bank. With Leduc set to annex up to 38 quarter-sections, the area is primed for exponential growth, making this property an invaluable investment. Located just south of Edmonton, the city's planned expansion will incorporate nearly 2,500 hectares of rural land, paving the way for significant residential and commercial development. At its heart lies a meticulously designed bungalow, where modern luxury meets timeless craftsmanship. High-end finishes, state-of-the-art appliances, and spacious, light-filled interiors create an inviting retreat. Serene outdoor spaces further enhance its appeal. Whether you develop or enjoy this private sanctuary, this property offers a rare chance to invest in a city on the rise. Don't miss this extraordinary opportunity to be part of Leduc's transformation!