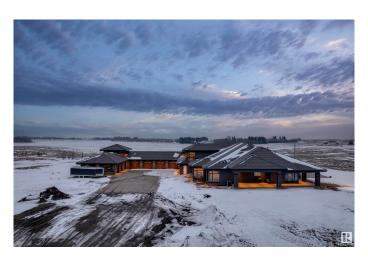

# \$10,000,000 - 25056 Twp Road 492, Rural Leduc County

MLS® #E4427388

#### \$10,000,000

5 Bedroom, 8.50 Bathroom, 6,371 sqft Rural on 71.84 Acres

None, Rural Leduc County, AB

This exceptional nearly 72-acre parcel presents a rare opportunity to develop now or secure as a strategic land bank. With Leduc set to annex up to 38 quarter-sections, the area is primed for exponential growth, making this property an invaluable investment. Located just south of Edmonton, the city's planned expansion will incorporate nearly 2,500 hectares of rural land, paving the way for significant residential and commercial development. At its heart lies a meticulously designed bungalow, where modern luxury meets timeless craftsmanship. High-end finishes, state-of-the-art appliances, and spacious, light-filled interiors create an inviting retreat. Serene outdoor spaces further enhance its appeal. Whether you develop or enjoy this private sanctuary, this property offers a rare chance to invest in a city on the rise. Don't miss this extraordinary opportunity to be part of Leduc's transformation!