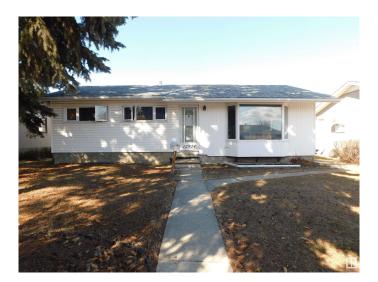

## \$349,900

3 Bedroom, 2.00 Bathroom, 1,088 sqft Single Family on 0.00 Acres

Wellington, Edmonton, AB

1088 square foot bungalow, three bedroom converted to two. The home has great potential but need a little TLC. The basement was flooded a few years ago from a tap being left on. The lower portion of the drywall has been removed and there doesn't appear to be any further damage. Large lot is 53 feet wide by 132 feet deep. Oversized double garage is 23.5 ft x 26.5 ft. One of the overhead doors is ten foot high. Crescent location in a mature area, close to elementary schools, public transit and reasonably good access to shopping and amenities.

Built in 1959