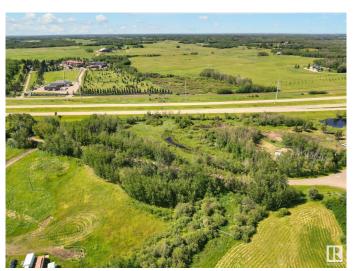

#### \$399,900

0 Bedroom, 0.00 Bathroom, Rural on 3.36 Acres

Doru Road, Rural Strathcona County, AB

Build Your Dream Home Less Than 10 Minutes from the City!Escape city life and enjoy the serene acreage lifestyle on 3.25 acres of private land in an amazing residential neighborhood on Daru Road, Sherwood Park. This prime lot is nestled in a prime development and offers full privacy with numerous trees. Features: Utilities: -Gas and electrical services are already available on the lot.-Location: Across the street is a well-maintained large community park, perfect for family outings and recreational activities.-Scenic Landmark: Situated near one of the largest estate homes in Alberta, known for its far-reaching Ferris wheel and eye-catching holiday lights and dA©cor. Customization: There's also the option to have your spec home designed and built by well-known and trusted professionals, Luxury Home Builders. Don't miss out on this incredible opportunity to create your dream home in a peaceful, yet conveniently located area!