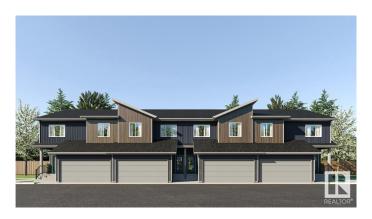

# \$454,899

3 Bedroom, 2.50 Bathroom, 1,668 sqft Condo / Townhouse on 0.00 Acres

Mattson, Edmonton, AB

Welcome to The Rise at Mattson! These attached-garage townhomes offer farmhouse vibes with a modern twist in Southeast Edmonton's highly sought-after Mattson community. Unit 6 is an interior unit as part of a fourplex, featuring our double-attached garage model, the Equinox, which includes 1,623 square feet of living space with an option to develop the basement. . EQUINOX FEATURES: Coastal Contemporary Exterior Gorgeous Galley Kitchen Cozy Dining Nook + Living Room Spacious Loft + 3 Bedrooms Upstairs 3-piece Primary Ensuite + Walk-in Closet Please note this is an interior unit so legal suite is not an option. Renderings illustrate the end unit layout for visual reference only. This 57-unit project features multiple units at different stages of construction. Photos are representative.