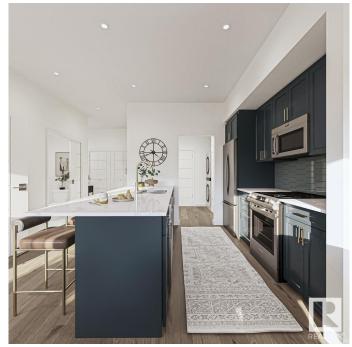

# \$454,899

3 Bedroom, 2.50 Bathroom, 1,668 sqft Condo / Townhouse on 0.00 Acres

Mattson, Edmonton, AB

Welcome to The Rise at Mattson! These attached-garage townhomes offer farmhouse vibes with a modern twist in Southeast Edmonton's highly sought-after Mattson community. Unit 6 is an interior unit as part of a fourplex, featuring our double-attached garage model, the Equinox, which includes 1,623 square feet of living space with an option to develop the basement. . EQUINOX FEATURES: Coastal Contemporary Exterior Gorgeous Galley Kitchen Cozy Dining Nook + Living Room Spacious Loft + 3 Bedrooms Upstairs 3-piece Primary Ensuite + Walk-in Closet Please note this is an interior unit so legal suite is not an option. Renderings illustrate the end unit layout for visual reference only. This 57-unit project features multiple units at different stages of construction. Photos are representative.