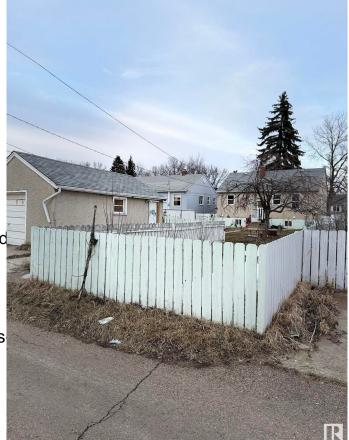

## \$349,000

2 Bedroom, 2.00 Bathroom, 781 sqft Single Family on 0.00 Acres

Spruce Avenue, Edmonton, AB

Investor alert or first time home buyer looking to find the perfect home in the community of Spruce Avenue. This little gem is waiting for you the first time buyer or sit and wait to build a larger home with the massive 43 X 150 yard. This house has numerous upgrades over the years, like newer shingles, windows, furnace and hot water tank, new flooring (Vinyl and laminate), baseboards, updated lighting, and much more. This charming gem is great for all types of investors or that very first place called home.

MLS® # E4427581 Price \$349.000

Bedrooms 2 Bathrooms 2.00

Full Baths 2

Square Footage 781

Acres 0.00 Year Built 1948

Type Single Family

Sub-Type Detached Single Family

Style Bungalow

Basement Full, Finished

**Exterior** 

Exterior Wood, Stucco

Exterior Features Fenced, Fruit Trees/Shrubs,

Shopping Nearby

Roof Asphalt Shingles

Construction Wood, Stucco

Foundation Concrete Perimeter