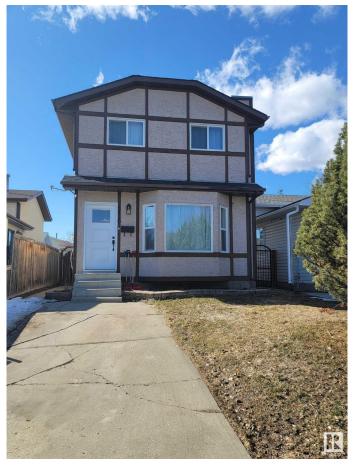

### \$389.900

3 Bedroom, 1.50 Bathroom, 1,112 sqft Single Family on 0.00 Acres

Jamieson Place, Edmonton, AB

Why rent when you can own for less than \$2,000/month? This thoughtfully renovated, well-kept 2-storey in Jamieson Place features 3 spacious bedrooms, a bright kitchen with nook, 1.5 baths, functional laundry room with sink, finished basement with gas fireplace, large deck, landscaped yard, 2 movable storage sheds, and front + rear parking with back lane access. Hot water tank (2009), furnace (2002), super clean and move-in ready. With both front and rear parking access, this home is as practical as it is charming. Located just minutes from Anthony Henday Drive and West Edmonton Mall, this is the perfect place to call home. To top it offâ€"for this price, you're NOT paying Condo Fees. You're getting a detached Single Family Home! Smart start. Solid investment. Your future begins here!

Acres 0.00 Year Built 1986

Type Single Family

Sub-Type Detached Single Family

Style 2 Storey
Status Active

#### **Exterior**

Exterior Wood, Vinyl

Exterior Features Shopping Nearby

Roof Asphalt Shingles

Construction Wood, Vinyl

Foundation Concrete Perimeter