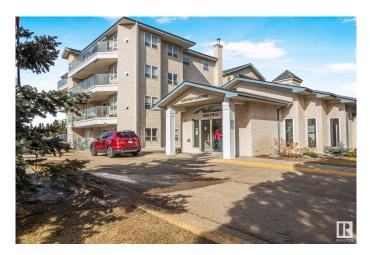

# \$267,000 - 214 9535 176 Street, Edmonton

MLS® #E4427817

### \$267,000

2 Bedroom, 2.00 Bathroom, 1,123 sqft Condo / Townhouse on 0.00 Acres

Terra Losa, Edmonton, AB

Beautiful 45+ building holds this bright and inviting 2-bedroom, 2-bath condo of 1123sq.ft. This unit is featuring large windows throughout, which fills the home with natural light. The spacious living room includes an electric fireplace, which can be also seen from the dining area The kitchen has newer stainless-steel appliances, white cabinets, & updated Lino on the floor. The primary bedroom boasts a huge walk-in closet & a 3-piece ensuite. The shower has built-in seat. The 4-piece main bath is also generous in size. The 2 nd room could be your craft room/ guest room, whatever you would like it to be. Also included is a walk in laundry room. After a long day enjoy sitting on your roomy deck, that faces southeast. For convenience, there's a big storage cage in front of parking stall. Enjoy the peaceful surroundings, low-maintenance living, & community amenities like a gym, library & games room which holds a pool tables, dart boards & shuffle board, plus the building backs onto a tranquil lake.