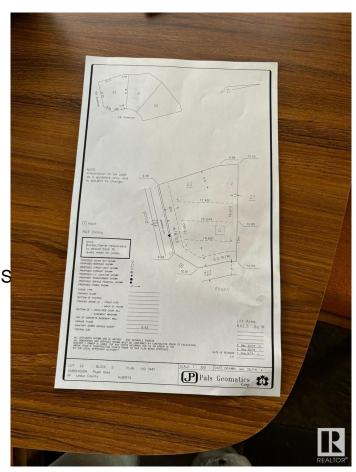

### \$350,000

0 Bedroom, 0.00 Bathroom, Rural on 0.16 Acres

Royal Oaks\_LEDU, Rural Leduc County, AB

Welcome to Royal Oaks Corner Lot â€" an exceptional opportunity to build your Custom-built dream Home. Enjoy the added benefits of green space and walking trails at the rear of the property. The lot is serviced with municipal water and sewer, ensuring convenience and reliability. With its prime location, you're only approximately 10 minutes from Edmonton International Airport, Costco, and other major amenities. Public transportation options are close by, and you'll be just 5-6 minutes from Edmonton South Common, which offers free Wi-Fi parks, a 2.5-acre playground, restaurants, and more. Royal Oaks is a prestigious neighborhood with multimillion-dollar homes, making it the perfect place to build the home you've always dreamed of. Don't miss out on this incredible opportunity!.

## **Essential Information**

MLS® # E4427897 Price \$350,000

Bathrooms 0.00
Acres 0.16
Type Rural

Sub-Type Vacant Lot/Land

Status Active

# **Community Information**

Address 3004 59 Ave

Area Rural Leduc County

Subdivision Royal Oaks\_LEDU

City Rural Leduc County

County ALBERTA

Province AB

Postal Code T4X 0X9