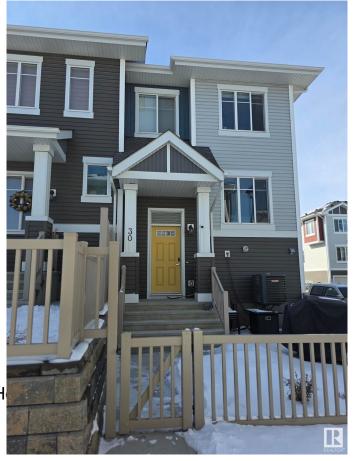

# \$359,900 - 30 2905 141 Street, Edmonton

MLS® #E4428102

#### \$359,900

2 Bedroom, 2.50 Bathroom, 1,256 sqft Condo / Townhouse on 0.00 Acres

Chappelle Area, Edmonton, AB

Welcome to this stunning open-concept townhome in the sought-after community of Chappelle! This 2 bedroom, 2.5 bathroom home offers a private fenced yard, an attached 2-car garage, in-suite laundry, low condo fees, and the comfort of Air Conditioning. The unit features a spacious living room, modern kitchen, two bedrooms with attached full bathroom, and plenty of storage. With quality finishes, stainless steel appliances, and laminate flooring. Perfectly located, you're steps away from serene ponds, walking trails, and community gardens, with easy access to schools, transit, and the Henday. Residents also enjoy access to Chappelle Gardens' recreation centre, skating rink, and more.

## **Community Information**

Address 30 2905 141 Street

Area Edmonton

Subdivision Chappelle Area

City Edmonton
County ALBERTA

Province AB

Postal Code T6W 3W4

#### **Exterior**

Exterior Wood, Vinyl

Exterior Features Corner Lot, Golf Nearby, La

**Shopping Nearby** 

Roof Asphalt Shingles

Construction Wood, Vinyl

Foundation Concrete Perimeter