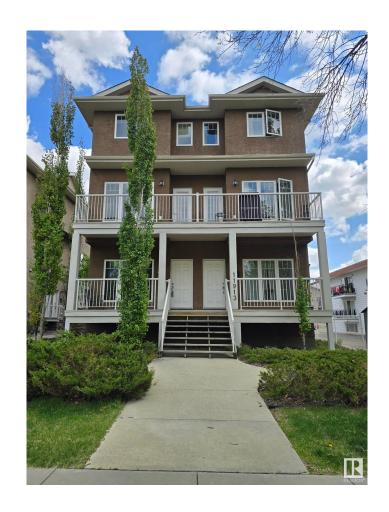

## \$189,900 - 5 11913 103 Street, Edmonton

MLS® #E4428359

## \$189,900

2 Bedroom, 1.50 Bathroom, 725 sqft Condo / Townhouse on 0.00 Acres

Westwood (Edmonton), Edmonton, AB

ATTENTION INVESTORS!!! Rented at \$1200/ month + tenants pay their own utilities, this turn key investment has a 5.4% cap rate! Don't let the square footage sway you as this 725 sq.ft. multi-level 2 bedroom, 1.5 bathroom unit is roomy, just had new carpet installed, and is move-in ready! The main floor has a spacious living room, kitchen, half bath, and large pantry/storage room. The lower level has the two bedrooms, full bathroom, and laundry/utility room. The unit is west facing with a veranda, and located close to transit, Kingsway Mall, and NAIT, making it a good rental property or for a budget-conscious buyer.