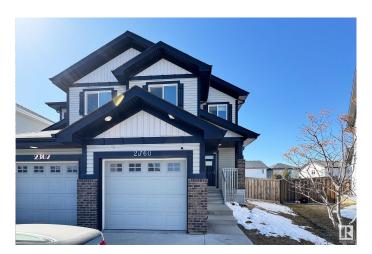

# \$430,000 - 2360 Casselman Crescent, Edmonton

MLS® #E4429426

## \$430,000

3 Bedroom, 2.50 Bathroom, 1,508 sqft Single Family on 0.00 Acres

Callaghan, Edmonton, AB

2-storey !/2 Duplex Great family home with partially finished basement 3 bedrooms 3 baths providing ample facilities for family members. Family Room a space for family gatherings and relaxation. The rec room a additional area for recreation, play, or hobbies. This home is located in a great area, close to schools, making it convenient for families. This home provides a balance of personal and communal spaces, essential for family living, alongside the advantage of being in a community-friendly environment.

#### **Essential Information**

MLS® # E4429426 Price \$430,000

Bedrooms 3
Bathrooms 2.50

Full Baths 2
Half Baths 1

Square Footage 1,508

Acres 0.00 Year Built 2013

Type Single Family

Sub-Type Half Duplex

## **Community Information**

Address 2360 Casselman Crescent

Area Edmonton
Subdivision Callaghan
City Edmonton
County ALBERTA

Province AB

Postal Code T6W 0W3

#### **Amenities**

Amenities Deck
Parking Spaces 2

Parking Single Garage Attached

### **Exterior**

Exterior Wood, Stone, Vinyl

Exterior Features Flat Site

Roof Asphalt Shingles

Construction Wood, Stone, Vinyl

Foundation Concrete Perimeter