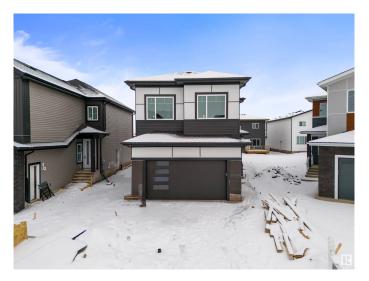

# \$689,000 - 1806 62 Ave, Rural Leduc County

MLS® #E4429708

## \$689,000

5 Bedroom, 4.00 Bathroom, 2,420 sqft Rural on 0.06 Acres

Irvine Creek, Rural Leduc County, AB

Experience modern living with a touch of rural charm in this stunning home! Designed for comfort and convenience, this home features a primary bedroom with a luxurious 5-piece ensuite, an upper-floor laundry, and a spacious main floor with a living room, dining room, great room, den, mudroom, and both a main and spice kitchenâ€"perfect for entertaining. The double detached garage, durable vinyl exterior, and full unfinished basement offer endless potential. Stay cozy year-round with natural gas heating and enjoy the ease of municipal services. Conveniently located minutes from schools, shopping, and playgrounds, this home blends tranquility with urban access.

#### **Essential Information**

MLS® # E4429708 Price \$689,000

Bedrooms 5

Bathrooms 4.00

Full Baths 4

Square Footage 2,420

Acres 0.06

Year Built 2025