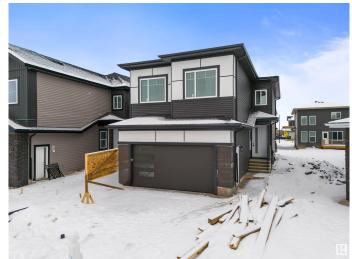

# \$689,000 - 1806 62 Ave, Rural Leduc County

MLS® #E4429708

## \$689,000

5 Bedroom, 4.00 Bathroom, 2,420 sqft Rural on 0.06 Acres

Irvine Creek, Rural Leduc County, AB

Experience modern living with a touch of rural charm in this stunning home! Designed for comfort and convenience, this home features a primary bedroom with a luxurious 5-piece ensuite, an upper-floor laundry, and a spacious main floor with a living room, dining room, great room, den, mudroom, and both a main and spice kitchenâ€"perfect for entertaining. The double detached garage, durable vinyl exterior, and full unfinished basement offer endless potential. Stay cozy year-round with natural gas heating and enjoy the ease of municipal services. Conveniently located minutes from schools, shopping, and playgrounds, this home blends tranquility with urban access.

**Exterior** 

Exterior Wood

Exterior Features Playground Nearby, Schools, Shopping Nearby

Construction Wood

Foundation Concrete Perimeter