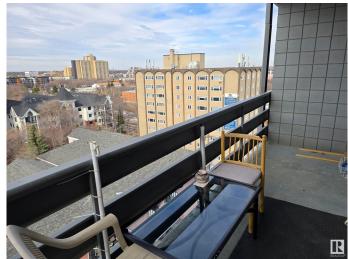

### \$139,900

2 Bedroom, 1.00 Bathroom, 1,073 sqft Condo / Townhouse on 0.00 Acres

WîhkwÃantôwin, Edmonton, AB

Huge west facing 1073sq.ft 2 bedroom condo with tenants who have been there for 25 years and want to stay (currently paying \$1400/month). The condo is well taken care of albeit a bit dated, but this is a great investment! Every room is well sized, especially the giant living room and bedrooms. The are laundry facilities on every floor, along with a storage unit for each condo. The location is prime as it is walking distance to Unity Square, and steps to transit.

#### **Amenities**

Amenities Detectors Smoke, No Animal Home, No Smoking Home, Parking-Visitor,

Patio, Storage-Locker Room

Parking Parkade