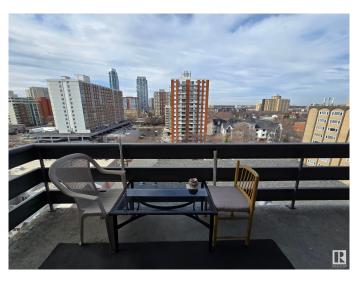

### \$139,900

2 Bedroom, 1.00 Bathroom, 1,073 sqft Condo / Townhouse on 0.00 Acres

WîhkwÃantôwin, Edmonton, AB

Huge west facing 1073sq.ft 2 bedroom condo with tenants who have been there for 25 years and want to stay (currently paying \$1400/month). The condo is well taken care of albeit a bit dated, but this is a great investment! Every room is well sized, especially the giant living room and bedrooms. The are laundry facilities on every floor, along with a storage unit for each condo. The location is prime as it is walking distance to Unity Square, and steps to transit.

#### **Amenities**

Amenities Detectors Smoke, No Animal Home, No Smoking Home, Parking-Visitor,

Patio, Storage-Locker Room

Parking Parkade