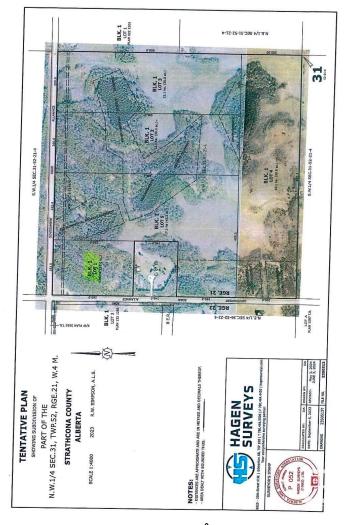

#### \$499,702

0 Bedroom, 0.00 Bathroom, Rural on 12.01 Acres

None, Rural Strathcona County, AB

CLOSE PROXIMITY TO ARDROSSAN AND SHERWOOD PARK!...BEAUTIFUL ROLLING LAND, TREED, PRIVATE SETTING...GREAT BUILDING SITE...APPROACHES PAID FOR, PAID TO LOT LINE...GAS AND POWER ADJACENT TO PROPERTY...VERY PRIVATE!

## **Community Information**

| Address     | Rr 220 Twp Rd 530       |
|-------------|-------------------------|
| Area        | Rural Strathcona County |
| Subdivision | None                    |
| City        | Rural Strathcona County |
| County      | ALBERTA                 |
| Province    | AB                      |
| Postal Code | T8A 6M8                 |