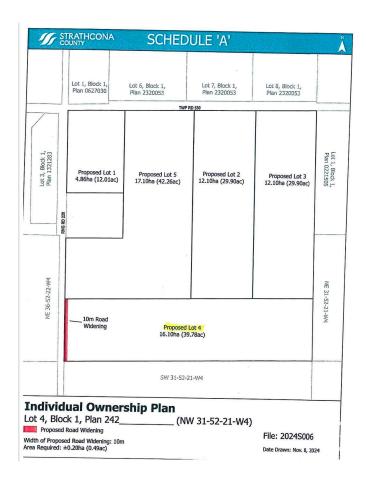

#### \$599,702

0 Bedroom, 0.00 Bathroom, Rural on 39.74 Acres

None, Rural Strathcona County, AB

CLOSE PROXIMITY TO ARDROSSAN AND SHERWOOD PARK!...BEAUTIFUL ROLLING LAND, TREED, PRIVATE SETTING...GREAT BUILDING SITE...APPROACHES PAID FOR, PAID TO LOT LINE...GAS AND POWER ADJACENT TO PROPERTY...VERY PRIVATE!

#### **Essential Information**

MLS® # E4429816

Price \$599,702

Bathrooms 0.00 Acres 39.74

Type Rural

Sub-Type Vacant Lot/Land

Status Active

### **Community Information**

Address Rr 220 Twp 530

Area Rural Strathcona County

Subdivision None

City Rural Strathcona County

County ALBERTA

Province AB

Postal Code T8A 6M8

#### **Exterior**

Exterior Features Private Setting, Rolling Land,