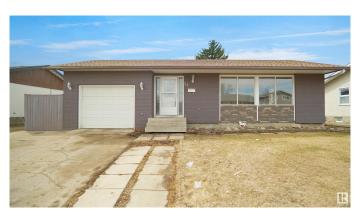

## \$379,900

3 Bedroom, 3.00 Bathroom, 1,382 sqft Single Family on 0.00 Acres

Homesteader, Edmonton, AB

Welcome to this larger then average bungalow located in the heart of Homesteader and just steps to all levels of schooling and amenities. This home has plenty of living space that's perfect for a first time buyer or a larger family. The main floor features 3 bedrooms, 2 baths, a large L shaped living room, kitchen, and sun room. The fully finished, open-concept, basement adds even more living space with a large family room that's perfect perfect for entertaining. There is also 4th bedroom and a large laundry/storage room. The large backyard is perfect for your little ones to play in. This home has easy access to the Yellowhead Trail and 50th street.

#### **Essential Information**

MLS® # E4430032 Price \$379,900

Bedrooms 3

Bathrooms 3.00

Full Baths 3

Square Footage 1,382

Acres 0.00

Year Built 1974

Type Single Family

Sub-Type Detached Single Family

Style Bungalow
Status Active