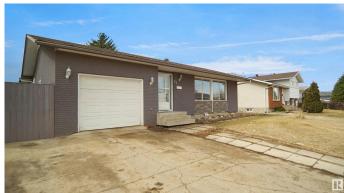

## \$379,900

3 Bedroom, 3.00 Bathroom, 1,382 sqft Single Family on 0.00 Acres

Homesteader, Edmonton, AB

Welcome to this larger then average bungalow located in the heart of Homesteader and just steps to all levels of schooling and amenities. This home has plenty of living space that's perfect for a first time buyer or a larger family. The main floor features 3 bedrooms, 2 baths, a large L shaped living room, kitchen, and sun room. The fully finished, open-concept, basement adds even more living space with a large family room that's perfect perfect for entertaining. There is also 4th bedroom and a large laundry/storage room. The large backyard is perfect for your little ones to play in. This home has easy access to the Yellowhead Trail and 50th street.

# **Exterior**

Exterior Wood, Brick, Vinyl

Exterior Features Golf Nearby, Park/Reserve, Playground Nearby, Public Swimming Pool,

Public Transportation, Schools, Shopping Nearby, See Remarks

Roof Asphalt Shingles