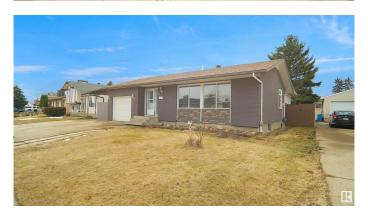

## \$379,900

3 Bedroom, 3.00 Bathroom, 1,382 sqft Single Family on 0.00 Acres

Homesteader, Edmonton, AB

Welcome to this larger then average bungalow located in the heart of Homesteader and just steps to all levels of schooling and amenities. This home has plenty of living space that's perfect for a first time buyer or a larger family. The main floor features 3 bedrooms, 2 baths, a large L shaped living room, kitchen, and sun room. The fully finished, open-concept, basement adds even more living space with a large family room that's perfect perfect for entertaining. There is also 4th bedroom and a large laundry/storage room. The large backyard is perfect for your little ones to play in. This home has easy access to the Yellowhead Trail and 50th street.

# **Exterior**

Exterior Wood, Brick, Vinyl

Exterior Features Golf Nearby, Park/Reserve, Playground Nearby, Public Swimming Pool,

Public Transportation, Schools, Shopping Nearby, See Remarks

Roof Asphalt Shingles