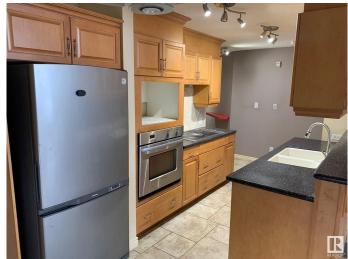

# \$289,900

1 Bedroom, 2.00 Bathroom, 1,367 sqft Condo / Townhouse on 0.00 Acres

Westmount, Edmonton, AB

Executive style 1 bedroom condo with loft awaits you at the Properties on High Street. This 1367 sq. ft. features hardwood flooring, center feature fireplace and 19 foot ceilings. Primary bedroom with a 5 piece ensuite and a den loft offers a unique design. Walking distance to amenities and restaurants.

#### Interior

Interior Features ensuite bathroom

Appliances See Remarks

Heating Forced Air-1, Natural Gas

Fireplace Yes

Fireplaces Corner