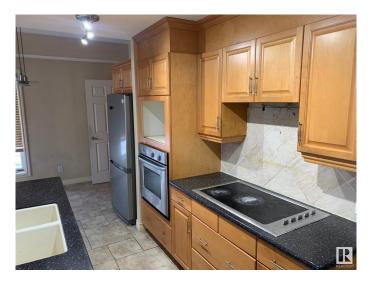

# \$289,900

1 Bedroom, 2.00 Bathroom, 1,367 sqft Condo / Townhouse on 0.00 Acres

Westmount, Edmonton, AB

Executive style 1 bedroom condo with loft awaits you at the Properties on High Street. This 1367 sq. ft. features hardwood flooring, center feature fireplace and 19 foot ceilings. Primary bedroom with a 5 piece ensuite and a den loft offers a unique design. Walking distance to amenities and restaurants.

#### Interior

Interior Features ensuite bathroom

Appliances See Remarks

Heating Forced Air-1, Natural Gas

Fireplace Yes

Fireplaces Corner