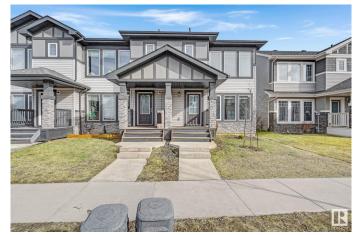

# \$424,900

4 Bedroom, 3.50 Bathroom, 1,076 sqft Single Family on 0.00 Acres

Allard, Edmonton, AB

Welcome to this stunning side unit triplex in Allard, where modern elegance meets comfort. This beautifully designed property features spacious living areas filled with natural light, a gourmet kitchen perfect for entertaining, and a finished basement for added space. Enjoy the convenience of a double detached garage and a fully landscaped, fenced yard, making it ideal for families. With no condo fees and located in a family-friendly neighborhood, you'll have easy access to parks, schools, and shopping. Don't miss the opportunity to make this your dream home!

### **Exterior**

Exterior Wood, Asphalt, Stone, Vinyl

Exterior Features Airport Nearby, Back Lane, Fenced, Landscaped, Schools

Roof Asphalt Shingles

Construction Wood, Asphalt, Stone, Vinyl

Foundation Concrete Perimeter