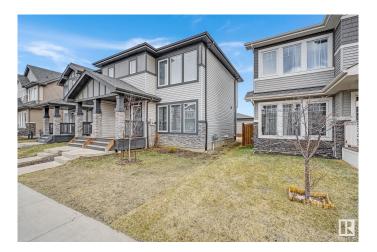

# \$424,900

4 Bedroom, 3.50 Bathroom, 1,076 sqft Single Family on 0.00 Acres

Allard, Edmonton, AB

Welcome to this stunning side unit triplex in Allard, where modern elegance meets comfort. This beautifully designed property features spacious living areas filled with natural light, a gourmet kitchen perfect for entertaining, and a finished basement for added space. Enjoy the convenience of a double detached garage and a fully landscaped, fenced yard, making it ideal for families. With no condo fees and located in a family-friendly neighborhood, you'll have easy access to parks, schools, and shopping. Don't miss the opportunity to make this your dream home!

### **Exterior**

Exterior Wood, Asphalt, Stone, Vinyl

Exterior Features Airport Nearby, Back Lane, Fenced, Landscaped, Schools

Roof Asphalt Shingles

Construction Wood, Asphalt, Stone, Vinyl

Foundation Concrete Perimeter