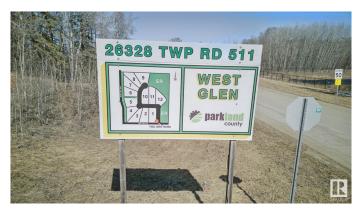

## **Community Information**

Address 26328 Twp Road 511

Area Rural Parkland County

Subdivision West Glen Estates

City Rural Parkland County

County ALBERTA

Province AB

Postal Code T7Y 1E1

## \$275,000

0 Bedroom, 0.00 Bathroom, Rural on 2.01 Acres

West Glen Estates, Rural Parkland County, AB

Get started on your dream home build at West Glen Estates where you'II get tremendous value with this 2 acre lot! This amazing 74 acre subdivision is located in Parkland County just west of Hwy 60 on the corner of Graminia & Sanctuary Road. Gentle rolling terrain, an abundance of trees, paved road, and bordered on two sides by environmentally protected wetlands & Ducks Unlimited nesting projects. Graminia School (K-9) is located 5 Km West on Graminia Road, Nisku and the Edmonton International Airport are only 15 minutes away, and the Town of Devon is only 5 minutes away with volunteer fire department, full service RCMP facility, hospital & ambulance service, with many more amenities and services available. PLUS major tourist attractions such as RAD Torque Raceway, U of A Botanic Gardens, Rabbit Hill Snow Resort, Canada Petroleum Discover Centre, Clifford E. Lee Nature Sanctuary, Devon Voyageur Park and Prospectors Point are only minutes away. A beautiful place to call home!