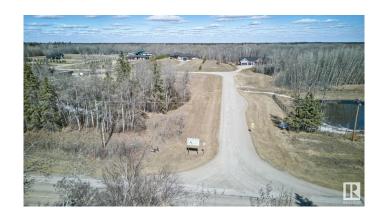

## \$275,000

0 Bedroom, 0.00 Bathroom, Rural on 2.01 Acres

West Glen Estates, Rural Parkland County, AB

Get started on your dream home build at West Glen Estates where you'II get tremendous value with this 2 acre lot! This amazing 74 acre subdivision is located in Parkland County just west of Hwy 60 on the corner of Graminia & Sanctuary Road. Gentle rolling terrain, an abundance of trees, paved road, and bordered on two sides by environmentally protected wetlands & Ducks Unlimited nesting projects. Graminia School (K-9) is located 5 Km West on Graminia Road, Nisku and the Edmonton International Airport are only 15 minutes away, and the Town of Devon is only 5 minutes away with volunteer fire department, full service RCMP facility, hospital & ambulance service, with many more amenities and services available. PLUS major tourist attractions such as RAD Torque Raceway, U of A Botanic Gardens, Rabbit Hill Snow Resort, Canada Petroleum Discover Centre, Clifford E. Lee Nature Sanctuary, Devon Voyageur Park and Prospectors Point are only minutes away. A beautiful place to call home!