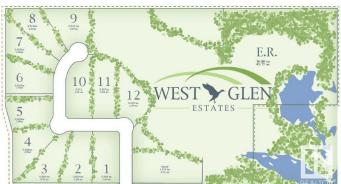

## \$275,000

0 Bedroom, 0.00 Bathroom, Rural on 2.01 Acres

West Glen Estates, Rural Parkland County, AB

Get started on your dream home build at West Glen Estates where you'II get tremendous value with this 2 acre lot! This amazing 74 acre subdivision is located in Parkland County just west of Hwy 60 on the corner of Graminia & Sanctuary Road. Gentle rolling terrain, an abundance of trees, paved road, and bordered on two sides by environmentally protected wetlands & Ducks Unlimited nesting projects. Graminia School (K-9) is located 5 Km West on Graminia Road, Nisku and the Edmonton International Airport are only 15 minutes away, and the Town of Devon is only 5 minutes away with volunteer fire department, full service RCMP facility, hospital & ambulance service, with many more amenities and services available. PLUS major tourist attractions such as RAD Torque Raceway, U of A Botanic Gardens, Rabbit Hill Snow Resort, Canada Petroleum Discover Centre, Clifford E. Lee Nature Sanctuary, Devon Voyageur Park and Prospectors Point are only minutes away. A beautiful place to call home!

## **Community Information**

Address 26328 Twp Road 511

Area Rural Parkland County

Subdivision West Glen Estates

City Rural Parkland County

County ALBERTA

Province AB

Postal Code T7Y 1E1