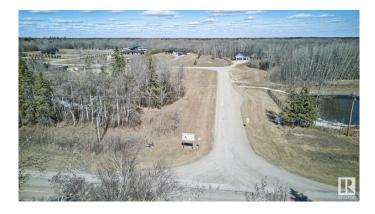

### \$275,000

0 Bedroom, 0.00 Bathroom, Rural on 2.02 Acres

West Glen Estates, Rural Parkland County, AB

Get started on your dream home build at West Glen Estates where you'll get tremendous value with this 2 acre lot! This amazing 74 acre subdivision is located in Parkland County just west of Hwy 60 on the corner of Graminia & Sanctuary Road. Gentle rolling terrain, an abundance of trees, paved road, and bordered on two sides by environmentally protected wetlands & Ducks Unlimited nesting projects. Graminia School (K-9) is located 5 Km West on Graminia Road, Nisku and the Edmonton International Airport are only 15 minutes away, and the Town of Devon is only 5 minutes away with volunteer fire department, full service RCMP facility, hospital & ambulance service, with many more amenities and services available. PLUS major tourist attractions such as RAD Torque Raceway, U of A Botanic Gardens, Rabbit Hill Snow Resort, Canada Petroleum Discover Centre, Clifford E, Lee Nature Sanctuary, Devon Voyageur Park and Prospectors Point are only minutes away. A beautiful place to call home!

## Exterior

Exterior Features Airport Nearby, Environmental Reserve, Golf Nearby, Rolling Land