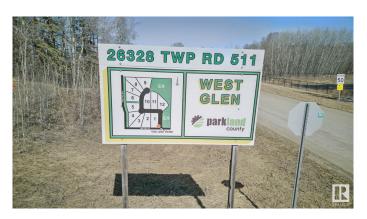

# \$275,000 - 26328 Twp Road 511, Rural Parkland County

MLS® #E4430571

### \$275,000

0 Bedroom, 0.00 Bathroom, Rural on 2.02 Acres

West Glen Estates, Rural Parkland County, AB

Get started on your dream home build at West Glen Estates where you'll get tremendous value with this 2 acre lot! This amazing 74 acre subdivision is located in Parkland County just west of Hwy 60 on the corner of Graminia & Sanctuary Road. Gentle rolling terrain, an abundance of trees, paved road, and bordered on two sides by environmentally protected wetlands & Ducks Unlimited nesting projects. Graminia School (K-9) is located 5 Km West on Graminia Road, Nisku and the Edmonton International Airport are only 15 minutes away, and the Town of Devon is only 5 minutes away with volunteer fire department, full service RCMP facility, hospital & ambulance service, with many more amenities and services available. PLUS major tourist attractions such as RAD Torque Raceway, U of A Botanic Gardens, Rabbit Hill Snow Resort, Canada Petroleum Discover Centre, Clifford E, Lee Nature Sanctuary, Devon Voyageur Park and Prospectors Point are only minutes away. A beautiful place to call home!

## **Community Information**

| Address     | 26328 Twp Road 511    |
|-------------|-----------------------|
| Area        | Rural Parkland County |
| Subdivision | West Glen Estates     |
| City        | Rural Parkland County |
| County      | ALBERTA               |
| Province    | AB                    |
| Postal Code | T7Y 1E1               |