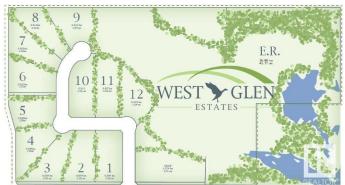

### \$275,000

0 Bedroom, 0.00 Bathroom, Rural on 2.02 Acres

West Glen Estates, Rural Parkland County, AB

Get started on your dream home build at West Glen Estates where you'll get tremendous value with this 2 acre lot! This amazing 74 acre subdivision is located in Parkland County just west of Hwy 60 on the corner of Graminia & Sanctuary Road. Gentle rolling terrain, an abundance of trees, paved road, and bordered on two sides by environmentally protected wetlands & Ducks Unlimited nesting projects. Graminia School (K-9) is located 5 Km West on Graminia Road, Nisku and the Edmonton International Airport are only 15 minutes away, and the Town of Devon is only 5 minutes away with volunteer fire department, full service RCMP facility, hospital & ambulance service, with many more amenities and services available. PLUS major tourist attractions such as RAD Torque Raceway, U of A Botanic Gardens, Rabbit Hill Snow Resort, Canada Petroleum Discover Centre, Clifford E, Lee Nature Sanctuary, Devon Voyageur Park and Prospectors Point are only minutes away. A beautiful place to call home!

## **Community Information**

| Address     | 26328 Twp Road 511    |
|-------------|-----------------------|
| Area        | Rural Parkland County |
| Subdivision | West Glen Estates     |
| City        | Rural Parkland County |
| County      | ALBERTA               |
| Province    | AB                    |
| Postal Code | T7Y 1E1               |