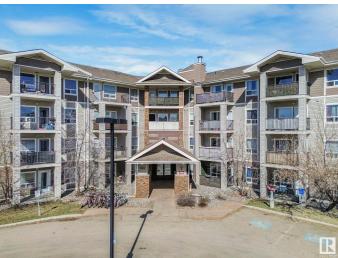

#### \$174,900

1 Bedroom, 1.00 Bathroom, 636 sqft Condo / Townhouse on 0.00 Acres

South Terwillegar, Edmonton, AB

Fabulous TOP floor 1 bedroom unit with all kinds of great features. Open concept kitchen with lots of cupboards and counter space. Vaulted ceilings makes the unit feel large and spacious. In suite laundry room with good storage. Titled UNDERGROUND parking, no brushing off your vehicle. Move in ready and on the quiet side of the building. Great 1st time property or for an investment. Easy access to the Anthony Henday and a quick trip to the airport, shopping and green space.

## **Community Information**

| Address              | 7327 South Terwillegar Drive                                                                                                          |
|----------------------|---------------------------------------------------------------------------------------------------------------------------------------|
| Area                 | Edmonton                                                                                                                              |
| Subdivision          | South Terwillegar                                                                                                                     |
| City                 | Edmonton                                                                                                                              |
| County               | ALBERTA                                                                                                                               |
| Province             | AB                                                                                                                                    |
| Postal Code          | T6R 0L8                                                                                                                               |
| Amenities            |                                                                                                                                       |
| Amenities            | Off Street Parking, Intercom, No Animal Home, No Smoking Home, Parking-Visitor, Security Door, Sprinkler System-Fire, Vaulted Ceiling |
| Parking              | Heated, Underground                                                                                                                   |
| Interior             |                                                                                                                                       |
| Appliances           | Dishwasher-Built-In, Hood Fan, Refrigerator, Stacked Washer/Dryer, Stove-Electric, Window Coverings                                   |
| Heating              | Baseboard, Natural Gas                                                                                                                |
| # of Stories         | 4                                                                                                                                     |
| Stories              | 1                                                                                                                                     |
| Has Basement         | Yes                                                                                                                                   |
| Basement             |                                                                                                                                       |
|                      | None, No Basement                                                                                                                     |
| Exterior             | None, No Basement                                                                                                                     |
| Exterior<br>Exterior | None, No Basement<br>Wood, Stone, Vinyl                                                                                               |