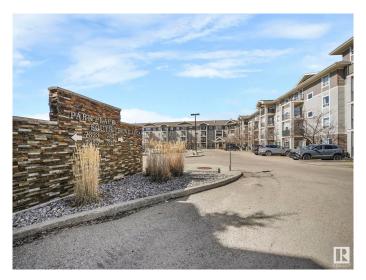

#### \$174,900

1 Bedroom, 1.00 Bathroom, 636 sqft Condo / Townhouse on 0.00 Acres

South Terwillegar, Edmonton, AB

Fabulous TOP floor 1 bedroom unit with all kinds of great features. Open concept kitchen with lots of cupboards and counter space. Vaulted ceilings makes the unit feel large and spacious. In suite laundry room with good storage. Titled UNDERGROUND parking, no brushing off your vehicle. Move in ready and on the quiet side of the building. Great 1st time property or for an investment. Easy access to the Anthony Henday and a quick trip to the airport, shopping and green space.

## **Community Information**

| Address              | 7327 South Terwillegar Drive                                                                                                          |
|----------------------|---------------------------------------------------------------------------------------------------------------------------------------|
| Area                 | Edmonton                                                                                                                              |
| Subdivision          | South Terwillegar                                                                                                                     |
| City                 | Edmonton                                                                                                                              |
| County               | ALBERTA                                                                                                                               |
| Province             | AB                                                                                                                                    |
| Postal Code          | T6R 0L8                                                                                                                               |
| Amenities            |                                                                                                                                       |
| Amenities            | Off Street Parking, Intercom, No Animal Home, No Smoking Home, Parking-Visitor, Security Door, Sprinkler System-Fire, Vaulted Ceiling |
| Parking              | Heated, Underground                                                                                                                   |
| Interior             |                                                                                                                                       |
| Appliances           | Dishwasher-Built-In, Hood Fan, Refrigerator, Stacked Washer/Dryer, Stove-Electric, Window Coverings                                   |
| Heating              | Baseboard, Natural Gas                                                                                                                |
| # of Stories         | 4                                                                                                                                     |
| Stories              | 1                                                                                                                                     |
| Has Basement         | Yes                                                                                                                                   |
| Basement             |                                                                                                                                       |
|                      | None, No Basement                                                                                                                     |
| Exterior             | None, No Basement                                                                                                                     |
| Exterior<br>Exterior | None, No Basement<br>Wood, Stone, Vinyl                                                                                               |