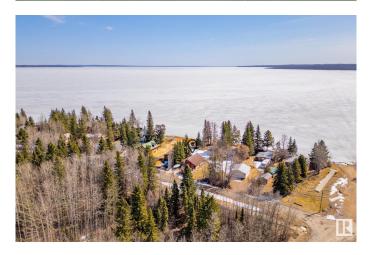

## \$479,000

2 Bedroom, 1.00 Bathroom, 979 sqft Rural on 0.24 Acres

Gilwood Beach, Rural Leduc County, AB

Welcome to Gilwood beach the hidden gem of Pigeon Lake! Enjoy Lake front living with Lot size of .24 acre (50' Wide X 216' Deep) Breathtaking Cottage with open beam Vaulted ceilings showcasing the character and charm. Wood Burning gas fire place, Galley kitchen, 2 bdrms on the main floor, 4 pce bath, and a bright open loft with a Balcony looking over the lake and 2 addition built in Beds!!! Notable Updated include lighting, Flooring, Windows, outdoor shower, Loft has been completely renovated and a new deck addition! Water quality and depth is outstanding. The entire yard has been cleared and professionally landscaped. 4 season cabin with natural gas (Forced air) Gilwood Beach is a tranquil neighborhood that will provide memories for years to come. Dont wait to start making memories at the lake!

## **Community Information**

Address 90 47263 Hwy 771
Area Rural Leduc County

Subdivision Gilwood Beach

City Rural Leduc County

County ALBERTA

Province AB

Postal Code T0C 2C0

## **Exterior**

Exterior Wood

Exterior Features Backs Onto Lake, Beach Access, Boating, Golf Nearby, Lake View,

Landscaped, Private Setting

Construction Wood Foundation Block