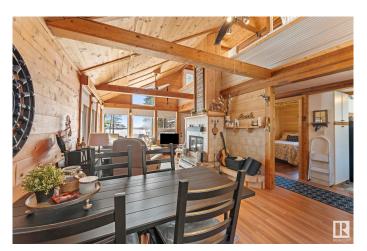

## \$479,000

2 Bedroom, 1.00 Bathroom, 979 sqft Rural on 0.24 Acres

Gilwood Beach, Rural Leduc County, AB

Welcome to Gilwood beach the hidden gem of Pigeon Lake! Enjoy Lake front living with Lot size of .24 acre (50' Wide X 216' Deep) Breathtaking Cottage with open beam Vaulted ceilings showcasing the character and charm. Wood Burning gas fire place, Galley kitchen, 2 bdrms on the main floor, 4 pce bath, and a bright open loft with a Balcony looking over the lake and 2 addition built in Beds!!! Notable Updated include lighting, Flooring, Windows, outdoor shower, Loft has been completely renovated and a new deck addition! Water quality and depth is outstanding. The entire yard has been cleared and professionally landscaped. 4 season cabin with natural gas (Forced air) Gilwood Beach is a tranquil neighborhood that will provide memories for years to come. Dont wait to start making memories at the lake!

## **Amenities**

Features Deck, Gazebo, Open Beam, Vaulted Ceiling

### Interior

Heating Forced Air-1, Natural Gas

Fireplace Yes Stories 2

Has Basement Yes

Basement None, No Basement

## **Exterior**

Exterior Wood

Exterior Features Backs Onto Lake, Beach Access, Boating, Golf Nearby, Lake View,

Landscaped, Private Setting

Construction Wood Foundation Block