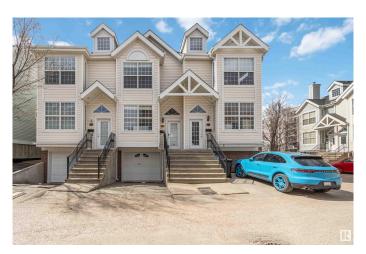

# \$435,000 - 10235 111 Street, Edmonton

MLS® #E4430745

#### \$435,000

2 Bedroom, 1.50 Bathroom, 1,354 sqft Condo / Townhouse on 0.00 Acres

Downtown (Edmonton), Edmonton, AB

PRIME LOCATION & VERSATILE **OPPORTUNITY!** This rare DOWNTOWN townhome blends lifestyle and flexibility. Located on 111 St across from Grant MacEwan, steps from Tim Hortons, Brewery District, Rogers Place & Jasper Ave. Zoned COMMERCIAL DC2, it's fully renovated & wired as an officeâ€"ideal as a high-end home, retail space, or live-work setup! Fully fenced with a large front deck leading to double doors, 9 ft ceilings, open concept living/conference room & den. Stylish vinyl plank floors, modern kitchen w/ sleek cabinetry & SS appliances. Upstairs has 2 spacious beds/offices + bonus room, 3pc bath & laundry. DOUBLE ATTACHED TANDEM GARAGE + ample street parking. Flexible use + unbeatable location = a must see!