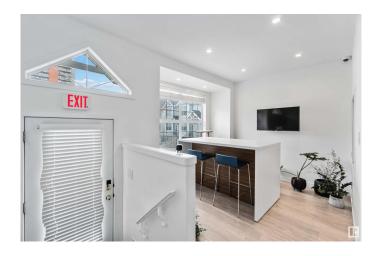

#### \$435,000

2 Bedroom, 1.50 Bathroom, 1,354 sqft Condo / Townhouse on 0.00 Acres

Downtown (Edmonton), Edmonton, AB

PRIME LOCATION & VERSATILE **OPPORTUNITY!** This rare DOWNTOWN townhome blends lifestyle and flexibility. Located on 111 St across from Grant MacEwan, steps from Tim Hortons, Brewery District, Rogers Place & Jasper Ave. Zoned COMMERCIAL DC2, it's fully renovated & wired as an officeâ€"ideal as a high-end home, retail space, or live-work setup! Fully fenced with a large front deck leading to double doors, 9 ft ceilings, open concept living/conference room & den. Stylish vinyl plank floors, modern kitchen w/ sleek cabinetry & SS appliances. Upstairs has 2 spacious beds/offices + bonus room, 3pc bath & laundry. DOUBLE ATTACHED TANDEM GARAGE + ample street parking. Flexible use + unbeatable location = a must see!