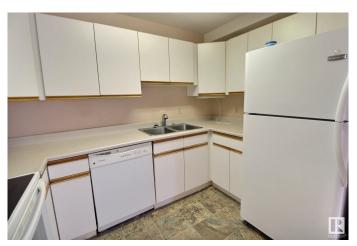

#### \$145,000

2 Bedroom, 2.00 Bathroom, 943 sqft Condo / Townhouse on 0.00 Acres

La Perle, Edmonton, AB

Located in West Edmonton close to shopping, restaurants and the West End Seniors centre. This ground floor unit is located in the same building as the pool, hot tub, gym and social room. Because it's a corner unit, there are extra windows and Aton of natural light in the living space. Featuring 2 bedrooms, 2 bathrooms and in suite laundry - this unit is a must see!

#### Interior

Interior Features ensuite bathroom

Appliances Dishwasher-Built-In, Dryer, Refrigerator, Stove-Electric, Washer

Heating Baseboard, Water