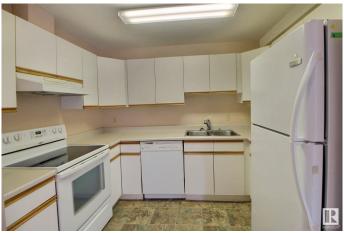

#### \$145,000

2 Bedroom, 2.00 Bathroom, 943 sqft Condo / Townhouse on 0.00 Acres

La Perle, Edmonton, AB

Located in West Edmonton close to shopping, restaurants and the West End Seniors centre. This ground floor unit is located in the same building as the pool, hot tub, gym and social room. Because it's a corner unit, there are extra windows and Aton of natural light in the living space. Featuring 2 bedrooms, 2 bathrooms and in suite laundry - this unit is a must see!

#### Interior

Interior Features ensuite bathroom

Appliances Dishwasher-Built-In, Dryer, Refrigerator, Stove-Electric, Washer

Heating Baseboard, Water