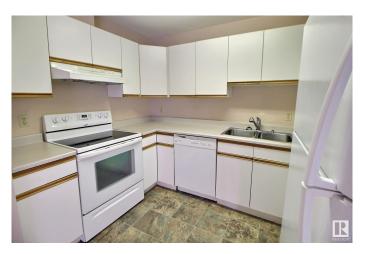

#### \$145,000

2 Bedroom, 2.00 Bathroom, 943 sqft Condo / Townhouse on 0.00 Acres

La Perle, Edmonton, AB

Located in West Edmonton close to shopping, restaurants and the West End Seniors centre. This ground floor unit is located in the same building as the pool, hot tub, gym and social room. Because it's a corner unit, there are extra windows and Aton of natural light in the living space. Featuring 2 bedrooms, 2 bathrooms and in suite laundry - this unit is a must see!

#### Interior

Interior Features ensuite bathroom

Appliances Dishwasher-Built-In, Dryer, Refrigerator, Stove-Electric, Washer

Heating Baseboard, Water