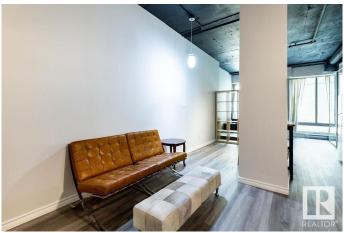

## \$84,000

1 Bedroom, 1.00 Bathroom, 448 sqft Condo / Townhouse on 0.00 Acres

Downtown (Edmonton), Edmonton, AB

Live in the heart of downtown with direct LRT access right from the building's lower levelâ€"just an elevator ride away. This fully furnished 1-bedroom loft is turn-key and ready to go. It features soaring ceilings, granite countertops, in-suite laundry, updated lighting, and no carpetâ€"making it stylish and easy to maintain. Freshly cleaned and in great condition. Walk to work, grab coffee downtown, and enjoy all the perks of urban living. Perfect for downtown professionals or university students looking for a fast, easy commute. Short-term rentals (including Airbnb) are allowed, offering great income potential. Quick possession available.