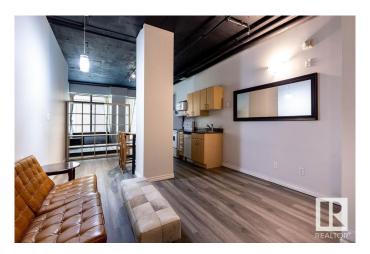

## \$84,000

1 Bedroom, 1.00 Bathroom, 448 sqft Condo / Townhouse on 0.00 Acres

Downtown (Edmonton), Edmonton, AB

Live in the heart of downtown with direct LRT access right from the building's lower levelâ€"just an elevator ride away. This fully furnished 1-bedroom loft is turn-key and ready to go. It features soaring ceilings, granite countertops, in-suite laundry, updated lighting, and no carpetâ€"making it stylish and easy to maintain. Freshly cleaned and in great condition. Walk to work, grab coffee downtown, and enjoy all the perks of urban living. Perfect for downtown professionals or university students looking for a fast, easy commute. Short-term rentals (including Airbnb) are allowed, offering great income potential. Quick possession available.